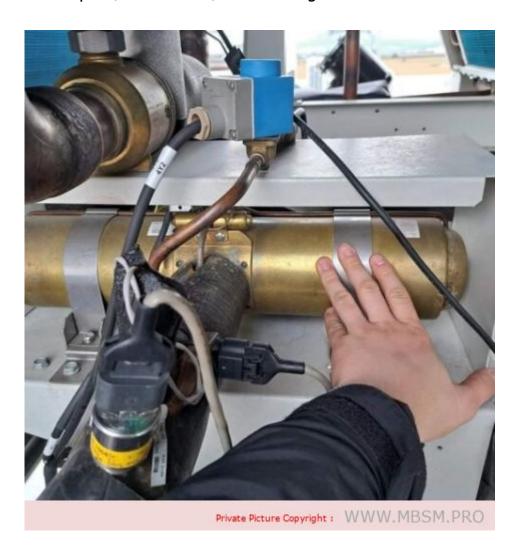

## Mbsm.pro, Picture, reversing valve

written by mahdi miled | 20 October 2022 Mbsm.pro, Picture, reversing valve

Private Picture Copyright: WWW.MBSM.PRO

Private Picture Copyright: WWW, MBSM, PRO

Mbsm.pro, R-410A, Fixed Speed, Rotary, Compressor, Mitsubishi, NN21YDAMT, 1.74 hp, 18000 btu, 3 Ph, 380 v

written by Jamila | 20 October 2022

Mbsm.pro, R-410A, Fixed Speed, Rotary, Compressor, Mitsubishi, NN21YDAMT, 1.74 hp, 18000 btu, 3 Ph, 380 v

Mbsm.pro, Cubigel, GP16TB, hermetic, compressor, 3/8 hp++, 1/2 hp-, HBP, R134a, R1234yf, CSIR,