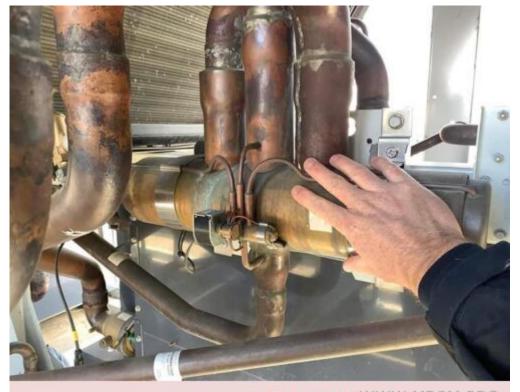

## Mbsm.pro, Picture, reversing valve

written by mahdi miled | 20 October 2022 Mbsm.pro, Picture, reversing valve

Private Picture Copyright: WWW.MBSM.PRO

Private Picture Copyright: WWW, MBSM, PRO

Mbsm.pro, R-410A, Fixed Speed, Rotary, Compressor, Mitsubishi, NN21YDAMT, 1.74 hp, 18000 btu, 3 Ph, 380 v

written by Jamila | 20 October 2022

Mbsm.pro, R-410A, Fixed Speed, Rotary, Compressor, Mitsubishi, NN21YDAMT, 1.74 hp, 18000 btu, 3 Ph, 380 v

Mbsm.pro, Cubigel, GP16TB, hermetic, compressor, 3/8 hp++, 1/2 hp-, HBP, R134a, R1234yf, CSIR,