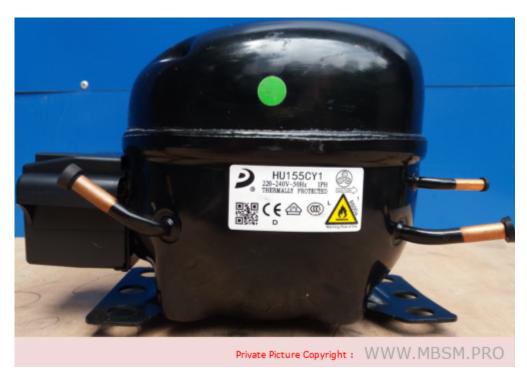

## Mbsm.pro, File, PDF, Codes and capabilities for LG compressors, exemple, nd52labm, 1/5 hp, lbp

written by mahdi miled | 20 October 2022 Mbsm.pro, File, PDF, Codes and capabilities for LG compressors, exemple ,nd52labm, 1/5 hp, lbp Mbsm.pro, Compressor, 155w, 1/5 hp, lbp, R600a, New Dongbei, HU155CY1, LC111CY, LW60CY

written by Lilianne | 20 October 2022

Mbsm.pro, Compressor, 155w, 1/5 hp, lbp, R600a, New Dongbei, HU155CY1, LC111CY, LW60CY

Private Picture Copyright: WWW.MBSM.PRO x

×

\_Mbsm.pro, Compressor, 155w, R600a, New Dongbei, HU155CY1, LC111CY, LW60CY