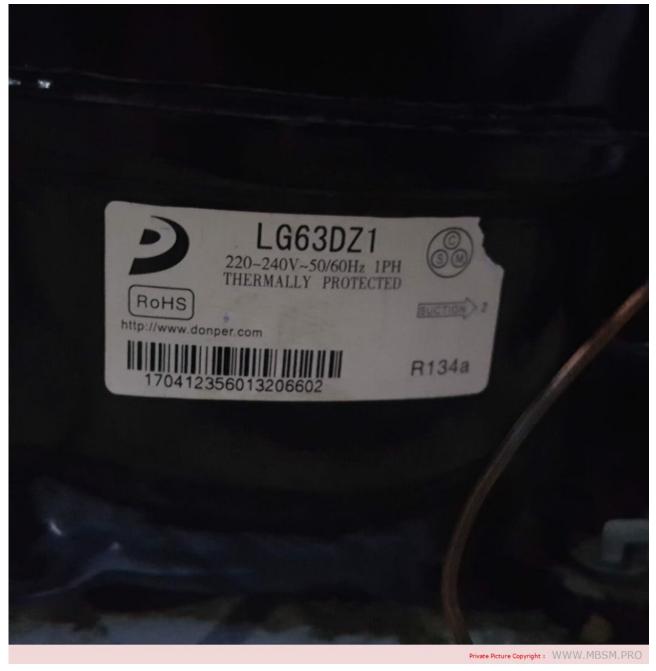

written by Lilianne | 20 October 2022

Mbsm.pro, Cubigel, GP16TB, hermetic, compressor, 3/8 hp++, 1/2 hp-, HBP, R134a, R1234yf, CSIR,

Mbsm.pro, Freeser, 135 L, Ch140, Mondial for home appliance, compressor, LG63DZ1, 1/4- hp, 1/5 hp, r134a, 110 g

written by Jamila | 20 October 2022

Mbsm.pro, Freeser, 135 L, Ch140, Mondial for home appliance,