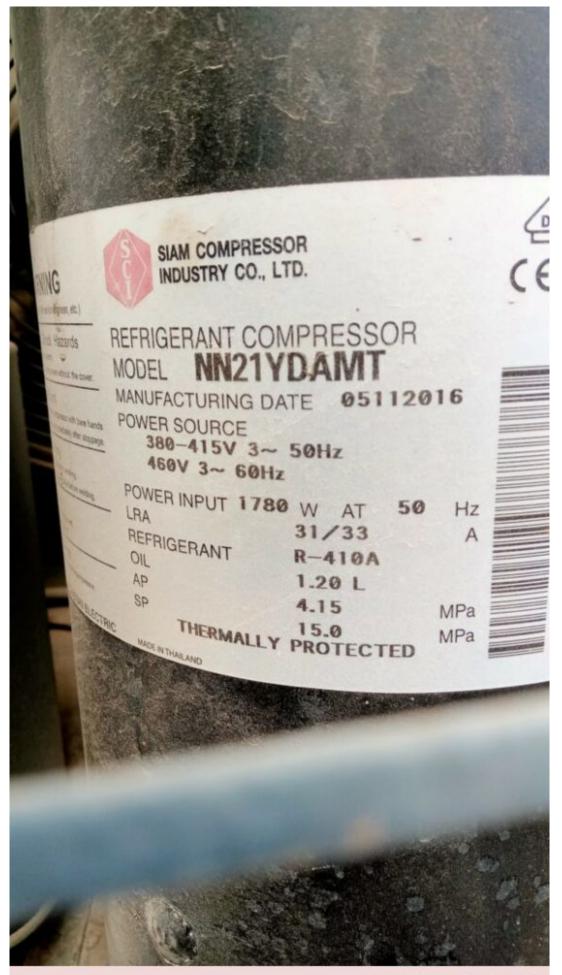

## Mbsm.pro, Picture, reversing valve

written by mahdi miled | 20 October 2022 Mbsm.pro, Picture, reversing valve

Private Picture Copyright: WWW.MBSM.PRO

Private Picture Copyright: WWW, MBSM, PRO

Mbsm.pro, R-410A, Fixed Speed, Rotary, Compressor, Mitsubishi, NN21YDAMT, 1.74 hp, 18000 btu, 3 Ph, 380 v

written by Jamila | 20 October 2022

Mbsm.pro, R-410A, Fixed Speed, Rotary, Compressor, Mitsubishi, NN21YDAMT, 1.74 hp, 18000 btu, 3 Ph, 380 v

Mbsm.pro, Cubigel, GP16TB, hermetic, compressor, 3/8 hp++, 1/2 hp-, HBP, R134a, R1234yf, CSIR,