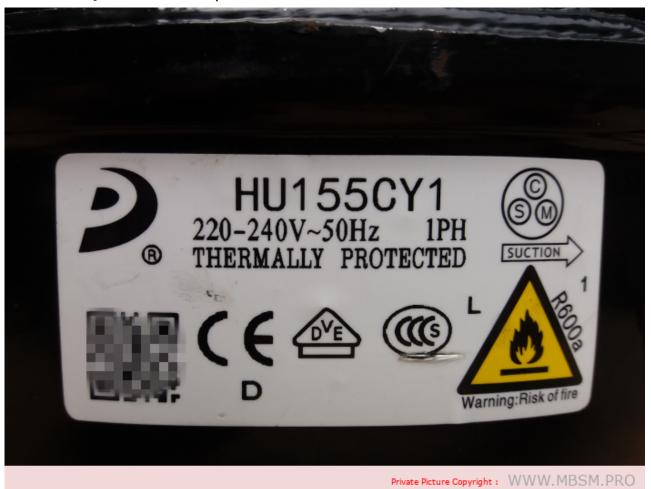

## Mbsm.pro, File, PDF, Codes and capabilities for LG compressors, exemple, nd52labm, 1/5 hp, lbp

written by mahdi miled | 20 October 2022 Mbsm.pro, File, PDF, Codes and capabilities for LG compressors, exemple ,nd52labm, 1/5 hp, lbp Mbsm.pro, Compressor, 155w, 1/5 hp, lbp, R600a, New Dongbei, HU155CY1, LC111CY, LW60CY

written by Lilianne | 20 October 2022

Mbsm.pro, Compressor, 155w, 1/5 hp, lbp, R600a, New Dongbei, HU155CY1, LC111CY, LW60CY

Private Picture Copyright: WWW.MBSM.PRO x

×

\_Mbsm.pro, Compressor, 155w, R600a, New Dongbei, HU155CY1, LC111CY, LW60CY