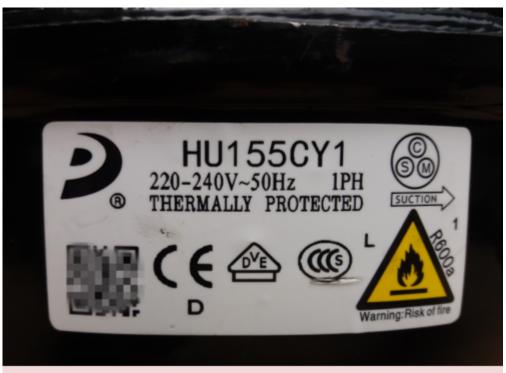

## Mbsm.pro, File, PDF, Codes and capabilities for LG compressors, exemple, nd52labm, 1/5 hp, lbp

written by mahdi miled | 20 October 2022 Mbsm.pro, File, PDF, Codes and capabilities for LG compressors, exemple ,nd52labm, 1/5 hp, lbp Mbsm.pro, Compressor, 155w, 1/5 hp, lbp, R600a, New Dongbei, HU155CY1, LC111CY, LW60CY

written by Lilianne | 20 October 2022

Mbsm.pro, Compressor, 155w, 1/5 hp, lbp, R600a, New Dongbei, HU155CY1, LC111CY, LW60CY

Private Picture Copyright: WWW.MBSM.PRO x

×

\_Mbsm.pro, Compressor, 155w, R600a, New Dongbei, HU155CY1, LC111CY, LW60CY