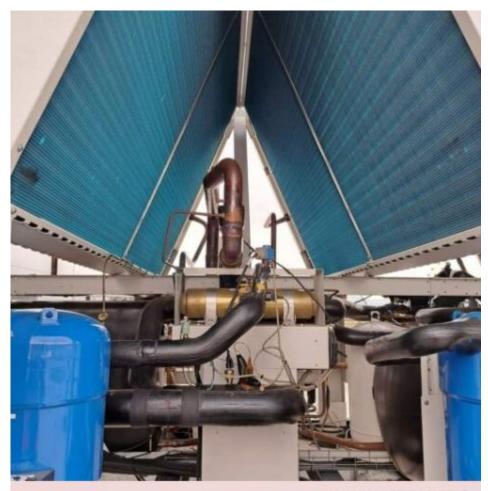

## Mbsm.pro, Picture, reversing valve

written by mahdi miled | 20 October 2022 Mbsm.pro, Picture, reversing valve

Private Picture Copyright: WWW.MBSM.PRO

Private Picture Copyright: WWW, MBSM, PRO

Mbsm.pro, R-410A, Fixed Speed, Rotary, Compressor, Mitsubishi, NN21YDAMT, 1.74 hp, 18000 btu, 3 Ph, 380 v

written by Jamila | 20 October 2022

Mbsm.pro, R-410A, Fixed Speed, Rotary, Compressor, Mitsubishi, NN21YDAMT, 1.74 hp, 18000 btu, 3 Ph, 380 v

Mbsm.pro, Cubigel, GP16TB, hermetic, compressor, 3/8 hp++, 1/2 hp-, HBP, R134a, R1234yf, CSIR,