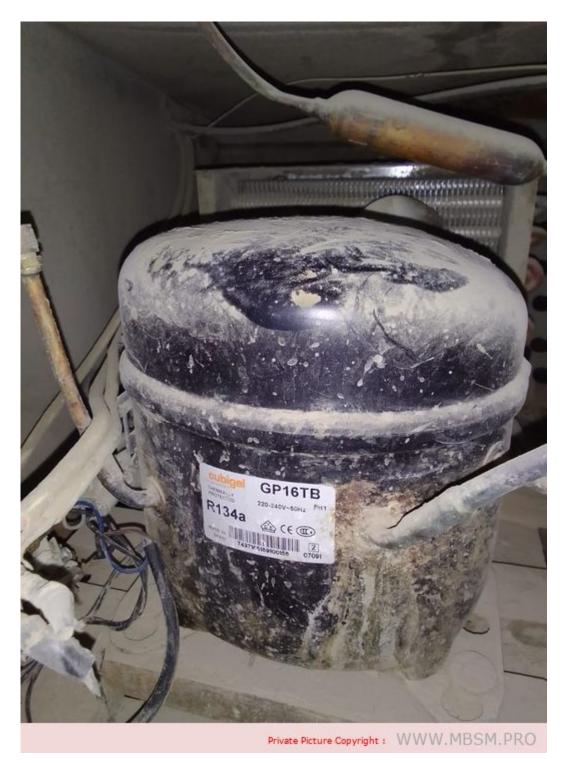

written by Jamila | 20 October 2022

Mbsm.pro, R-410A, Fixed Speed, Rotary, Compressor, Mitsubishi, NN21YDAMT, 1.74 hp, 18000 btu, 3 Ph, 380 v

Mbsm.pro, Cubigel, GP16TB, hermetic, compressor, 3/8 hp++, 1/2 hp-, HBP, R134a, R1234yf, CSIR,

written by Lilianne | 20 October 2022

Mbsm.pro, Cubigel, GP16TB, hermetic, compressor, 3/8 hp++, 1/2 hp-, HBP, R134a, R1234yf, CSIR,

Mbsm.pro, Freeser, 135 L, Ch140, Mondial for home appliance, compressor, LG63DZ1, 1/4- hp, 1/5 hp, r134a, 110 g