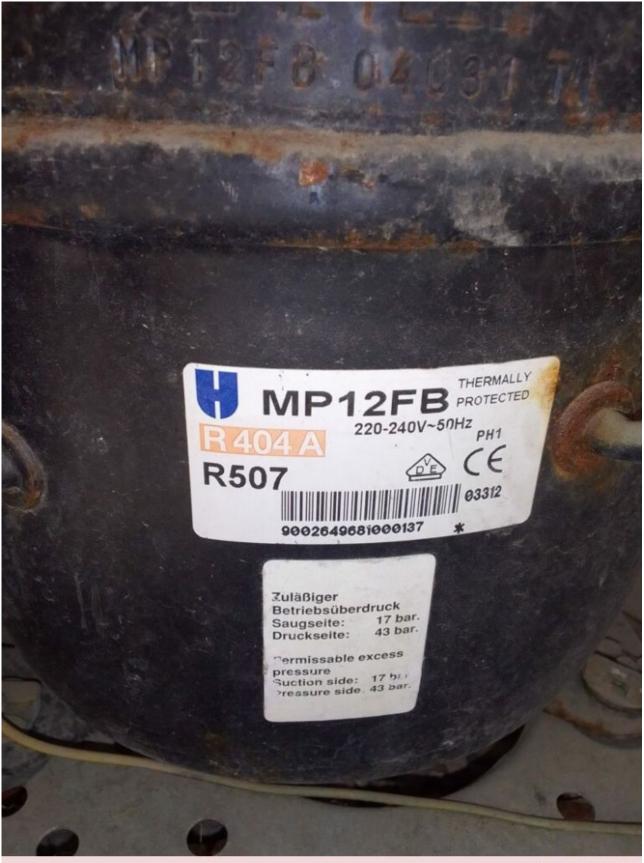

## Mbsm.pro, Compressor, Cubigel, MP12FB, MPT12LA, SC12CL, 3/8 hp, R404A / R507, lbp

Private Picture Copyright : WWW.MBSM.PRO

Mbsm.pro, Compressor, Cubigel, MP12FB, MPT12LA, SC12CL, 3/8 hp, R404A / R507, lbp