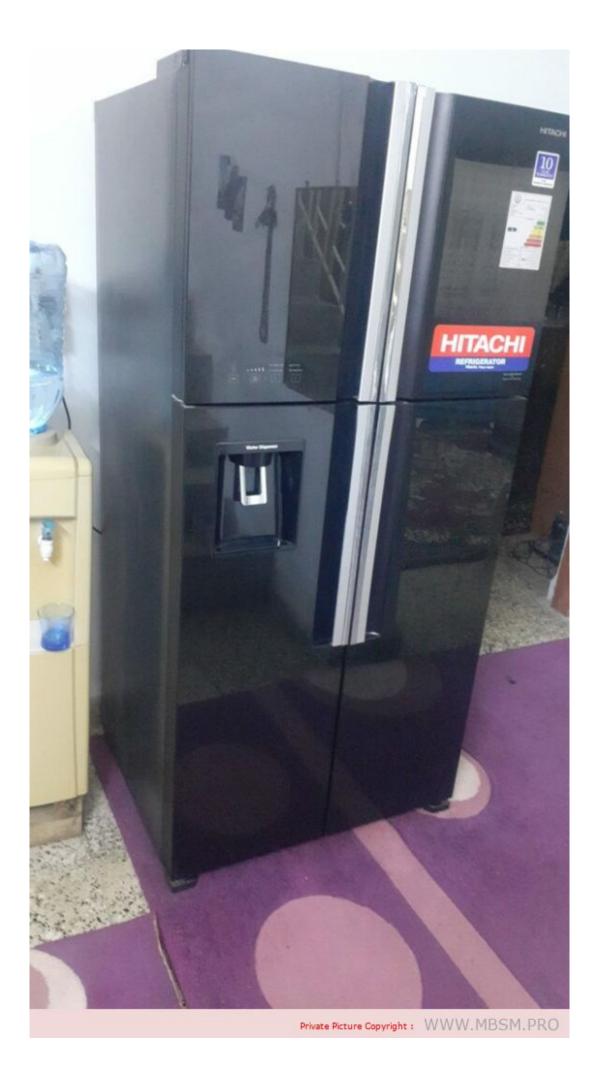

#### Mbsm.pro, Compressor zmc

written by Lilianne | 13 September 2022 Mbsm.pro, Compressor zmc

Mbsm.pro, Compressor, Hitachi, WL16H10DAN, 1/5 hp, lbp, 180 w, inverter, refrigerator, r-v720puk1k, rv600ps3k, 4 doors, 24 feet, 698 liters

Mbsm.pro, Compressor, Hitachi, WL16H10DAN, 1/5 hp, lbp, 180 w, inverter, refrigerator, r-v720puk1k, r-v600ps3k, 4 doors, 24 feet, 698 liters