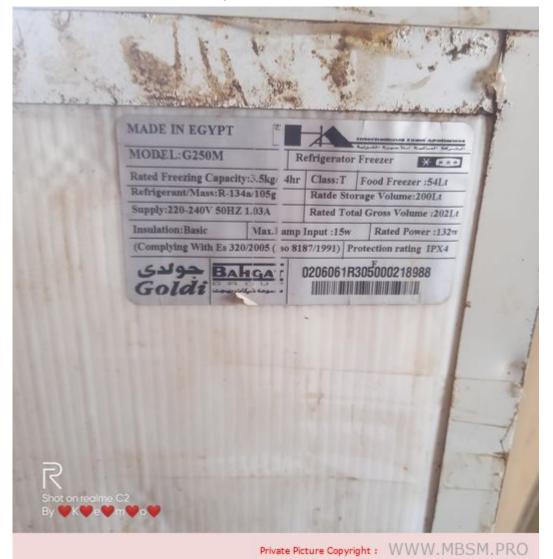

# Mbsm.pro, refrigerator, Goldi, G250M, 250 L, 10 feet, compressor, 1/6 hp, r134a, 105 g, classe T

written by Lilianne | 13 September 2022

Mbsm.pro, refrigerator, Goldi, G250M, 250 L, 9 feet, compressor, 1/8 hp, r134a, 105 g, classe T