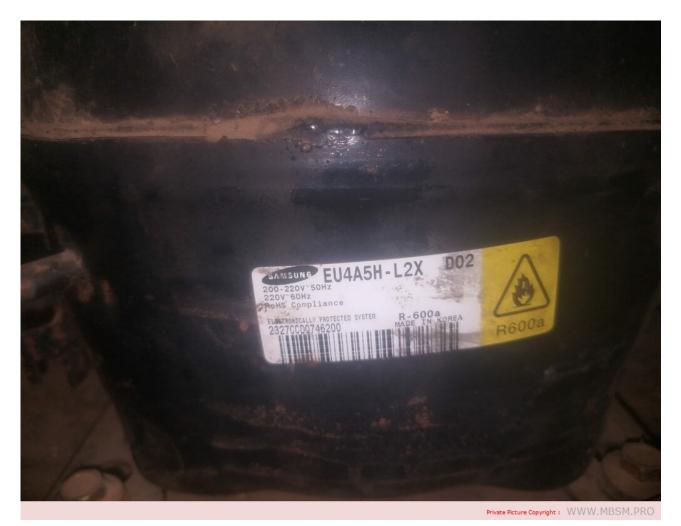

# Mbsm.pro, compressor, samsung, EU4A5H-L2X , EU4A5HL2X, EU Serie, R600a, LBN, Inverter, BLCD, 1/4 hp,

Mbsm.pro, compressor, samsung, EU4A5H-L2X , EU4A5HL2X, EU Serie, R600a, LBN, Inverter, BLCD, 1/4 hp,