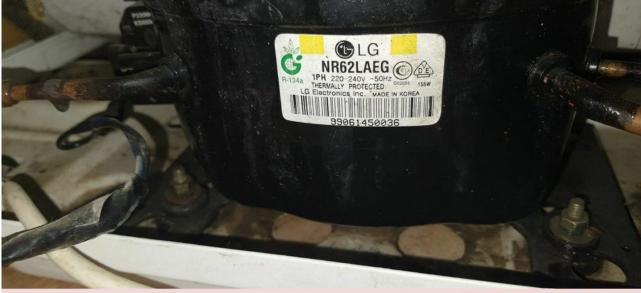

#### LG compressor 1/5 hp Nr62lAEG

#### r-134

#### written by Lilianne | 13 September 2022

Private Picture Copyright : WWW.MBSM.PRO

Mbsm.pro, compressor, Lg, Nr 62 lAEG, Nr62lAEG, r-134, 1/5 hp