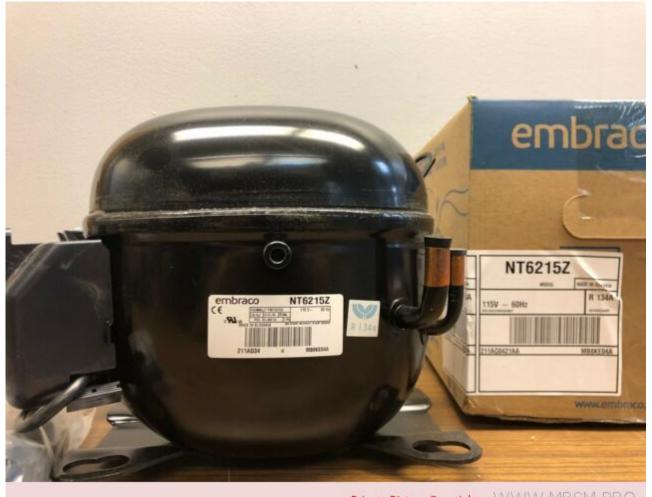

## Mbsm.pro, Compressor, Embraco, Refrigeration, NT6215Z, 1/2 Hp, MHBP, Big ++, R134A, CSIR, 115 V

written by Lilianne | 11 February 2022

Private Picture Copyright : WWW.MBSM.PRO

Mbsm.pro, Compressor, Embraco, Refrigeration, NT6215Z, 1/2 Hp, MHBP, Big ++, R134A, CSIR, 115 V