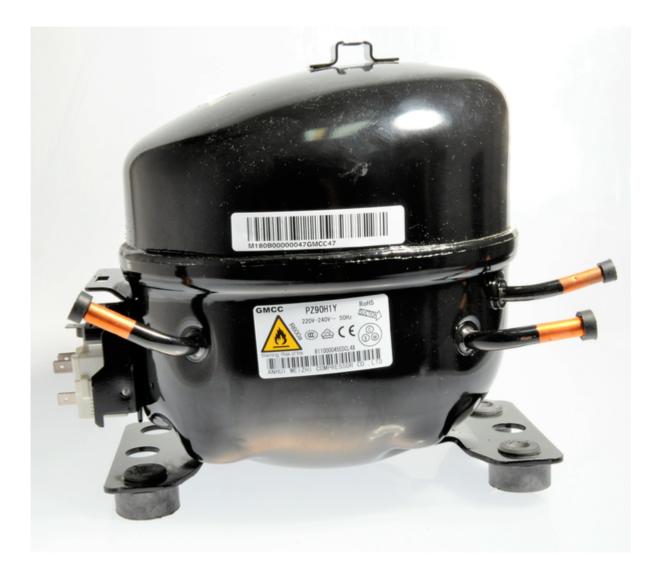

## Mbsm.pro, Compressor, R600a, GMCC, Refrigerant, PZ90H1Y, SXF-562JA, 1/5hp, 167 W

written by Lilianne | 11 February 2022

Mbsm.pro, Compressor, R600a, GMCC, Refrigerant, PZ90H1Y, SXF-562JA, 1/5hp, 167 W