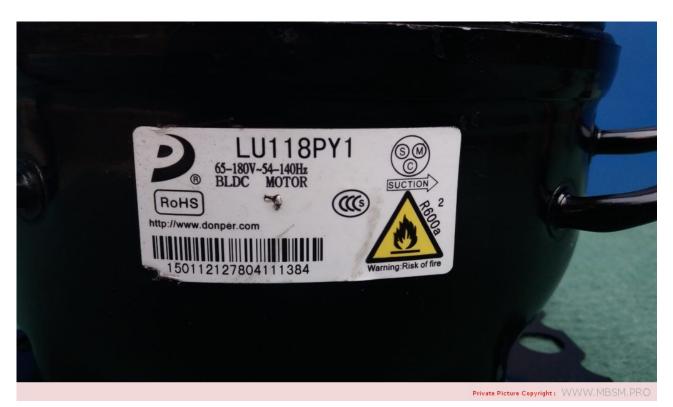

# Mbsm.pro, Compressor, Donper, inverter, LU118PY1, 1/3 Hp, HISENSE, 700 L, 108/to/250 W, variable speed, blcd, 5.8 cm3, R 600a, 75G, 65-180v, 54-140Hz

written by Lilianne | 11 February 2022

Mbsm.pro, Compressor, Donper, inverter, LU118PY1, 1/3 Hp, HISENSE, 700 L, 108/to/250 W, variable speed, blcd, 5.8 cm3, R 600a, 75G, 65-180v, 54-140Hz