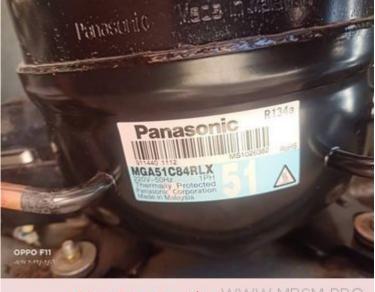

## Mbsm.pro, Compressor, MGA51C84rLX, MGA51C68RPU, Panasonic compressor, M Series, Reciprocating Fixed Speed, 180 W, 1/5 Hp, RSCR, 220 V , r134a

written by Lilianne | 11 February 2022

Private Picture Copyright : WWW.MBSM.PRO

Mbsm.pro, Compressor, MGA51C84rLX, MGA51C68RPU, Panasonic compressor, M Series, Reciprocating Fixed Speed, 180 W, 1/5 Hp, RSCR, 220 V , r134a