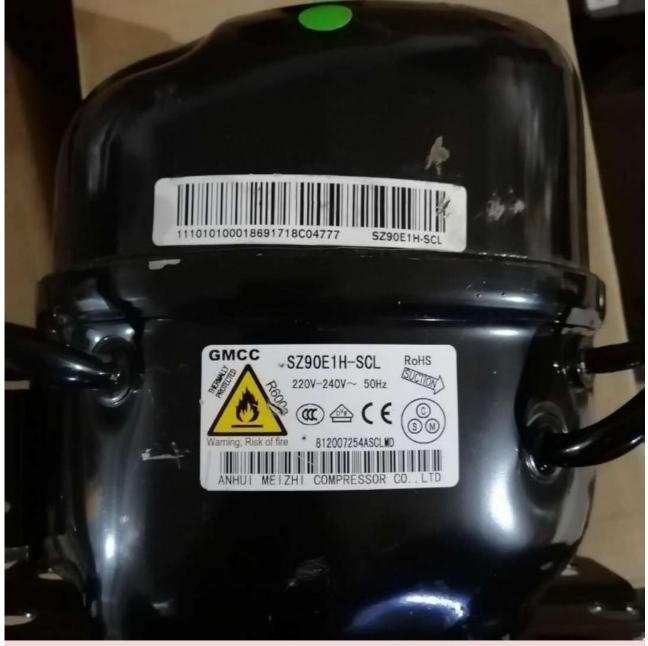

# Mbsm.pro, Compressor, cGMCC,

# refrigerator, SZ90E1H-SCL, 1/4 Hp, R600 A , 220 v 60 Hz, lbp

written by Lilianne | 11 February 2022

Private Picture Copyright : WWW.MBSM.PRO

Mbsm.pro, Compressor, cGMCC, refrigerator, SZ90E1H-SCL, 1/4 Hp, R600 A , 220 v 60 Hz