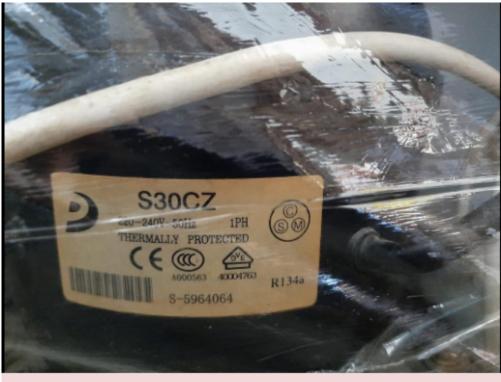

# Mbsm.pro, Compressor, DONPER, Refrigeration, S30CZ, R134a, 1/12 HP, LBP, 220V-240V 50HZ, Disp. 3.0cc

written by Lilianne | 11 February 2022

Private Picture Copyright: WWW.MBSM.PRO

Mbsm.pro, Compressor, DONPER, Refrigeration, S30CZ, R134a, 1/12 HP, LBP, 220V-240V 50HZ, Disp. 3.0cc