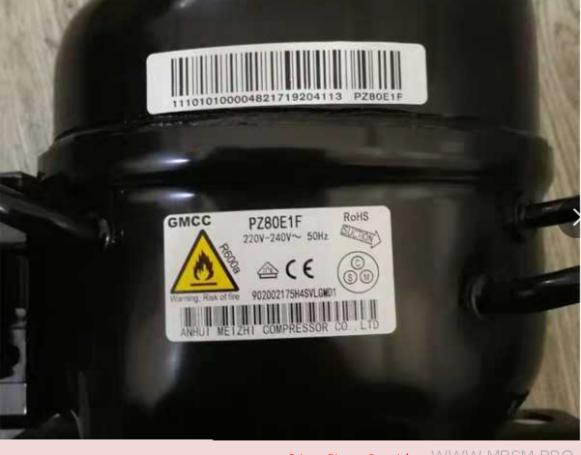

## Mbsm.pro, Compressor, GMCC, PZ80E1F, cooling, capacity, 147W, 1/5 Hp, R600A, lbp

written by Lilianne | 11 February 2022

Private Picture Copyright: WWW.MBSM.PRO

Mbsm.pro, Compressor, GMCC, PZ80E1F, cooling, capacity, 147W, 160W, 1/5 Hp, R600 A, lbp