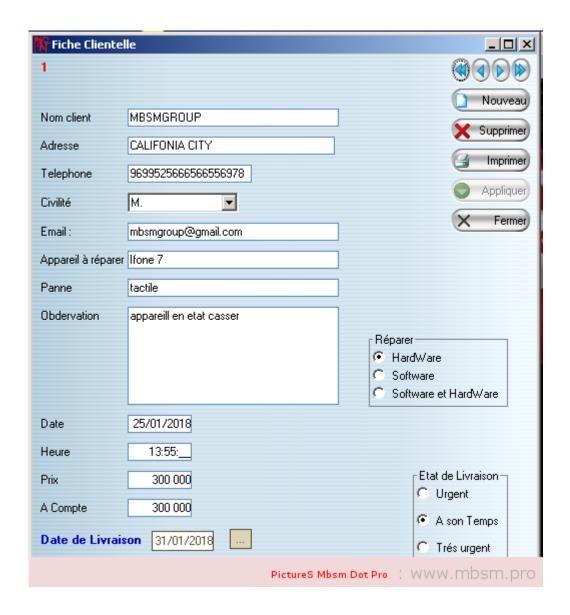

### Reçu de livraison client

25/01/2018

Ref Client: 1

Nom client: MBSMGROUP Adresse: CALIFONIA CITY

Telephone: 9699525666566556978

Civilité: M

Email:: mbsmgroup@gmail.com

Appareil à réparer : Ifone 7 Panne : tactile

Obdervation: appareill en etat casser

 Réparer :
 HardWare

 Date :
 25/01/2018

 Date et heure : :
 13:55:\_\_\_

Prix : : 300 000 A Compte : 300 000

Date de Livraison : 31/01/2018
Etat de Livraison : A son Temps