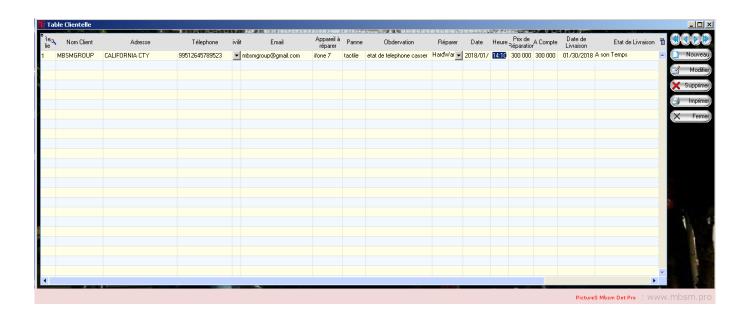

# Programmation , Gestion de client et réparation , gestion de donnée et impression , www.mbsm.pro

written by Lilianne | 25 January 2018 Programmation , Gestion de client et réparation , gestion de donnée et impression , www.mbsm.pro

Programmation Mbsmgroup

très facile et génie







### Reçu de livraison client

25/01/2018

Ref Client: 1

Nom client: MBSMGROUP Adresse: CALIFONIA CITY

Telephone: 9699525666566556978

Civilité: M

Email:: mbsmgroup@gmail.com

Appareil à réparer : Ifone 7 Panne : tactile

Obdervation: appareill en etat casser

 Réparer :
 HardWare

 Date :
 25/01/2018

 Date et heure : :
 13:55:\_\_\_

Prix : : 300 000 A Compte : 300 000

Date de Livraison : 31/01/2018
Etat de Livraison : A son Temps

Nombre de fiches: 1







#### CCMenu

Composant WinDev/WebDev 81 Ko



#### Clientelle

Index Hyper File 21 Ko



#### FeedBack

Composant WinDev/WebDev 3 732 Ko



#### WD100COM.DLL

10.0.0.1

PC SOFT - Communication fun...



#### WD100GPU.DLL

10.0.0.1

PC SOFT - Groupware functions



#### WD100HTML.DLL

10.0.0.10

PC SOFT - HTML page generat...



#### WD1000BJ.DLL

10.0.0.5

PC SOFT - Control management



#### WD100PDF.DLL

10.0.0.1

PC SOFT - PDF file generation



#### Clientelle

Mbsmgroup pro Mbsmgroup



Clientelle.REP Fichier REP

1 Ko



#### WD100CE.DLL

10.0.0.1

PC SOFT - Mobile device acces...



#### WD100CPL.DLL

10.0.0.13

PC SOFT - Dynamic compiling



#### WD100GRF.DLL

10.0.0.1

PC SOFT - Chart management



WD100IMG.DLL 10.0.0.2

PC SOFT - Image management



#### WD1000LDB.DLL

10.0