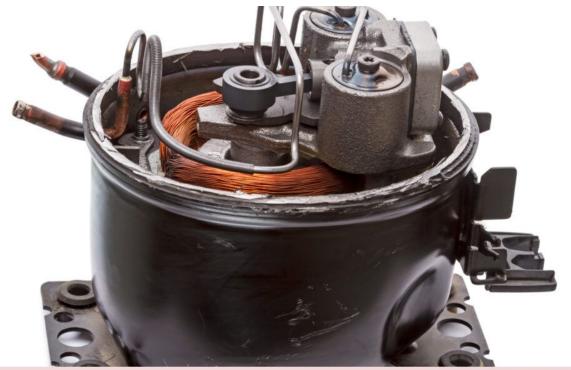

## Mbsm.pro, Compressor, Delta, 1/4 hp, r12, D207w, Lbp

Private Picture Copyright: WWW.MBSM.PRO