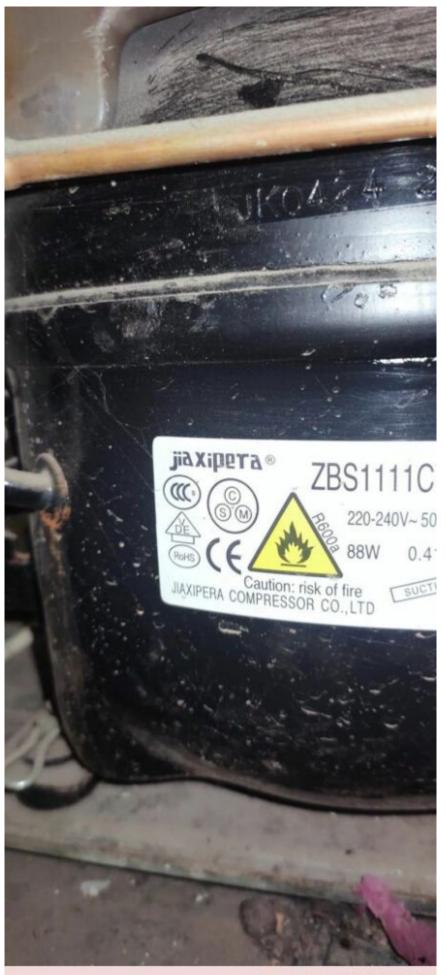

## Compressor, 1/10 hp, 88 w, ZBS1111CY, JIAXIPERA, r600a

Private Picture Copyright: WWW.MBSM.PRO

Deep Freezer, Crown, CR120w, 120 L, 140 W, 1.1 a, r600a, 40 g, 4.23 feet, Compressor, 1/6 hp, Lbp, 140 w,

written by Amina | 28 December 2023

Deep Freezer, Crown, CR120w, 120 L, 140 W, 1.1 a, r600a, 40 g, 4.23 feet, Compressor, 1/6 hp, Lbp, 140 w,

Mitsubishi, Electric, fixed frequency, NH41VNHT 2.55HP, single-phase, 220V, rotary, air condition, 26000 btu/h