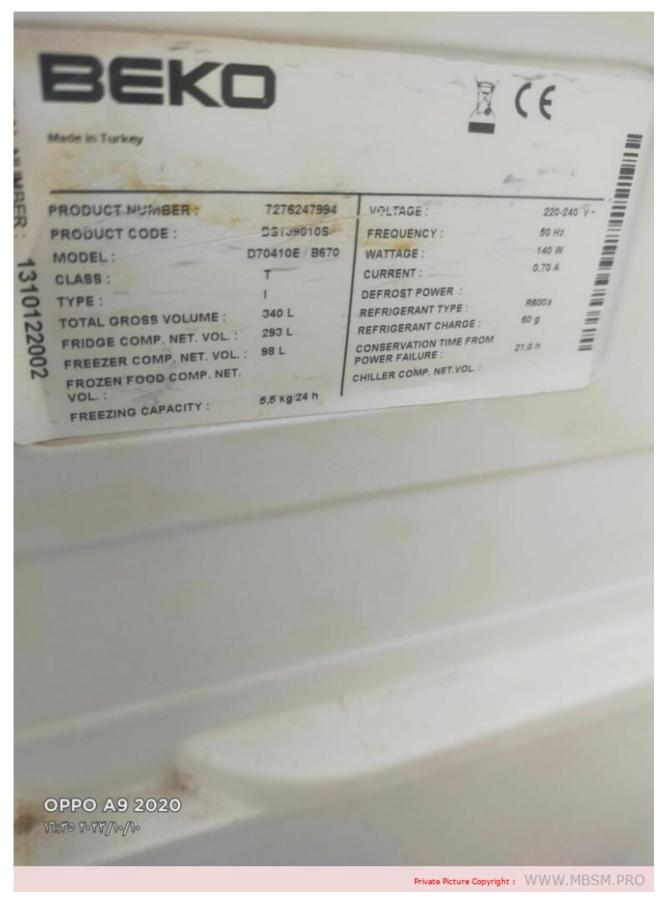

written by Amina | 28 December 2023

COMPTEK, Compressor, HALQD91HHR, HQD91H, 1/4 hp++, m/hbp, 250 w, 8.8 cm3

Beko, refrigerator, DS13901S, D70410e, b670,340 L, Compressor Acc, hmk95at, 1/5 hp, r600a, 80 g, 160 w

written by Amina | 28 December 2023

Beko, refrigerator, DS13901S, D70410e, b670,340 L, Compressor Acc, hmk95at, 1/5 hp, r600a, 80 g, 160 w