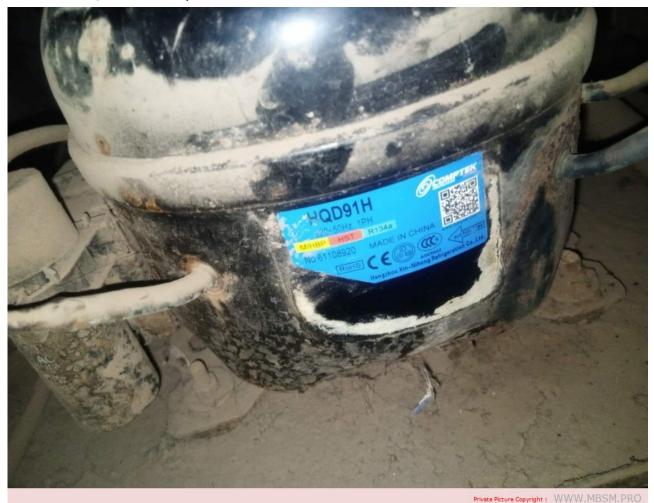

written by Amina | 28 December 2023

Private Picture Copyright: WWW.MBSM.PRO

Mitsubishi, Electric, fixed frequency, NH41VNHT 2.55HP, single-phase, 220V, rotary, air condition, 26000 btu/h

COMPTEK, Compressor, HALQD91HHR, HQD91H, 1/4 hp++, 1/3 hp-, m/hbp, 250 w, 8.8 cm3, r134a

written by Amina | 28 December 2023

COMPTEK, Compressor, HALQD91HHR, HQD91H, 1/4 hp++, m/hbp, 250 w, 8.8 cm3

Beko, refrigerator, DS13901S, D70410e, b670,340 L, Compressor Acc, hmk95at, 1/5 hp, r600a, 80 g, 160 w