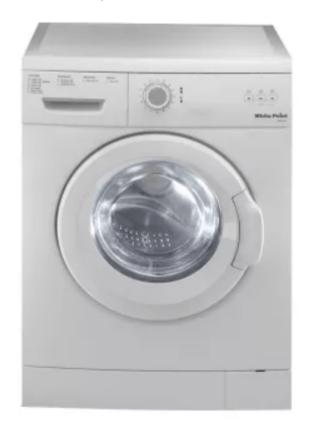

## Mbsm.pro, White Point, Washing Machine, Front loading, WPW-541, 5 kgs

written by Lilianne | 28 December 2023

Private Picture Copyright: WWW.MBSM.PRO

Mbsm.pro, White Point, Washing Machine, Front loading, WPW-541, 5 kgs