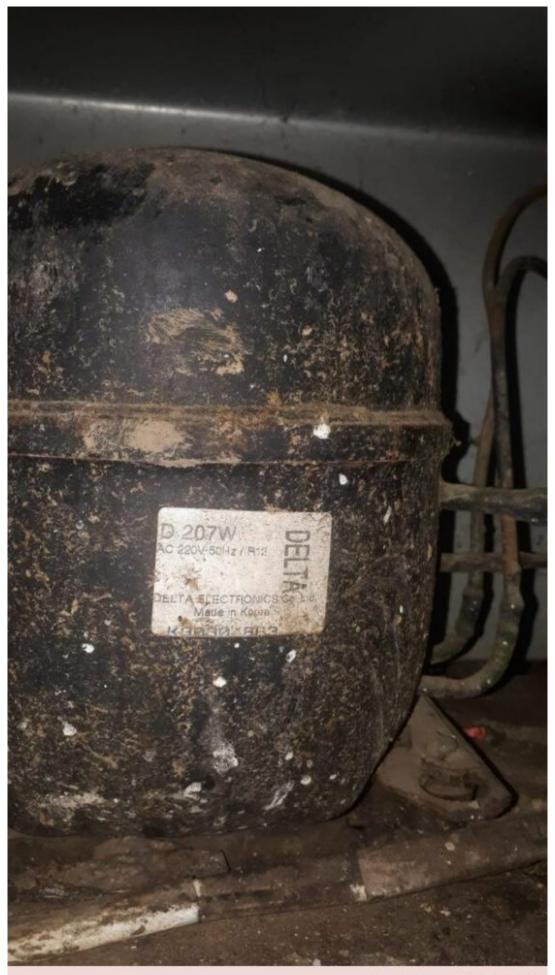

## Mbsm.pro, Compressor, Delta, 1/4 hp, r12, D207w, Lbp

Private Picture Copyright: WWW.MBSM.PRO