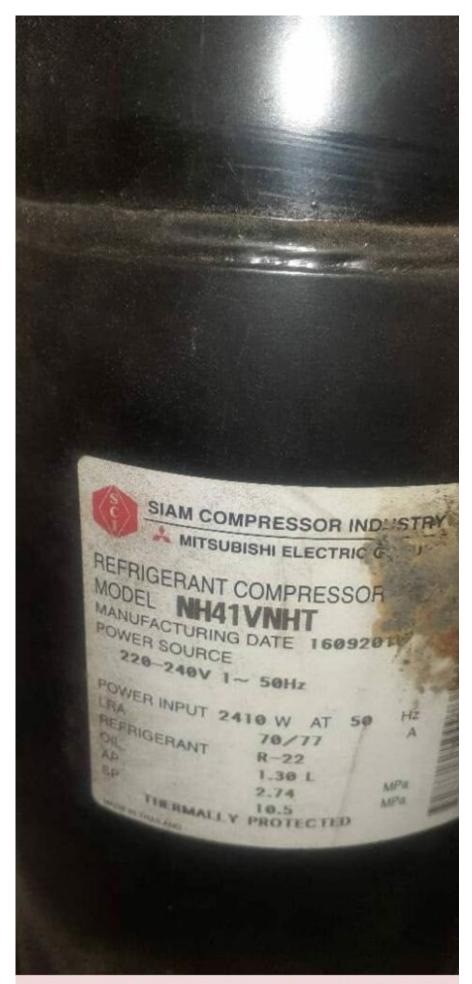

written by Amina | 28 December 2023

Deep Freezer, Crown, CR120w, 120 L, 140 W, 1.1 a, r600a, 40 g, 4.23 feet, Compressor, 1/6 hp, Lbp, 140 w,

Mitsubishi, Electric, fixed frequency, NH41VNHT 2.55HP, single-phase, 220V, rotary, air condition, 26000 btu/h

written by Amina | 28 December 2023

Private Picture Copyright: WWW.MBSM.PRO

Mitsubishi, Electric, fixed frequency, NH41VNHT 2.55HP, single-phase, 220V, rotary, air condition, 26000 btu/h

COMPTEK, Compressor, HALQD91HHR, HQD91H, 1/4 hp++, 1/3 hp-, m/hbp, 250 w, 8.8 cm3, r134a