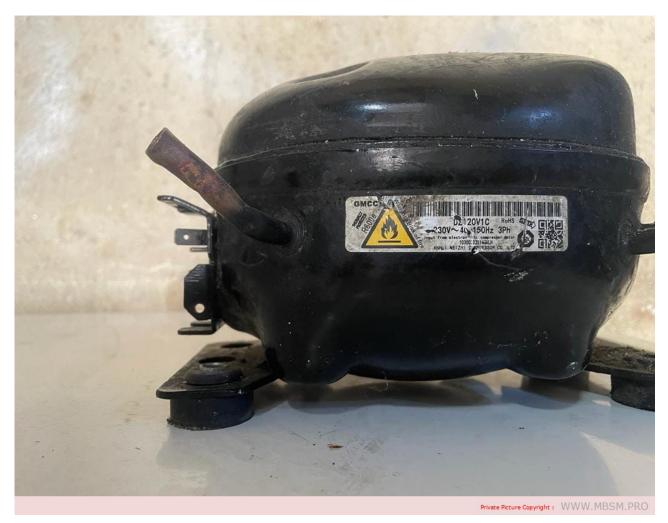

Mbsm.pro, compressors, DZ120V1A, DZ120V1V, DZ120V1B, inverter, blcd, from 1320 to 4320 rpm, from 82 to 265 w input, cooling 293 btu to 904, 1/3 hp, r600a, lbp

Mbsm.pro, compressors, DZ120V1A, DZ120V1V, DZ120V1B, inverter, blcd, from 1320 to 4320 rpm, from 82 to 265 w input, cooling 293 btu to 904 , 1/3 hp, r600a, lbp