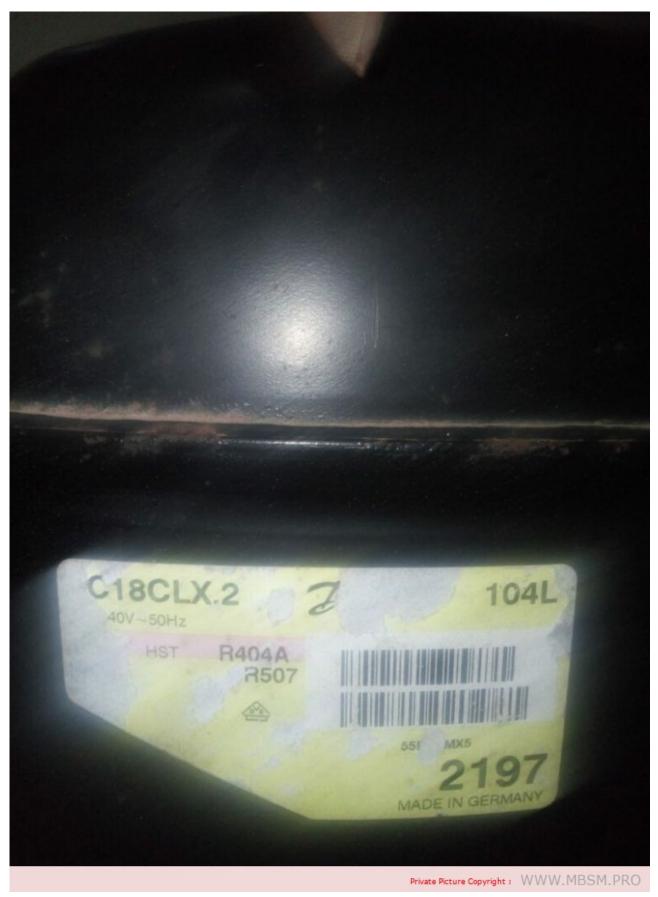

## Mbsm.pro, compressor, Secop, SC18CLX.2, 104L2197, Danfoss R404A, R507, 3/4 hp, lbp

Mbsm.pro, compressor, Secop, SC18CLX.2, 104L2197, Danfoss R404A, R507, 3/4 hp, lbp

Mbsm.pro, Toshiba, Rotary, refrigerator, compressor, PH360X3C-4KTS1, 1.5T++, 2,5 hp, 1 ph, r22