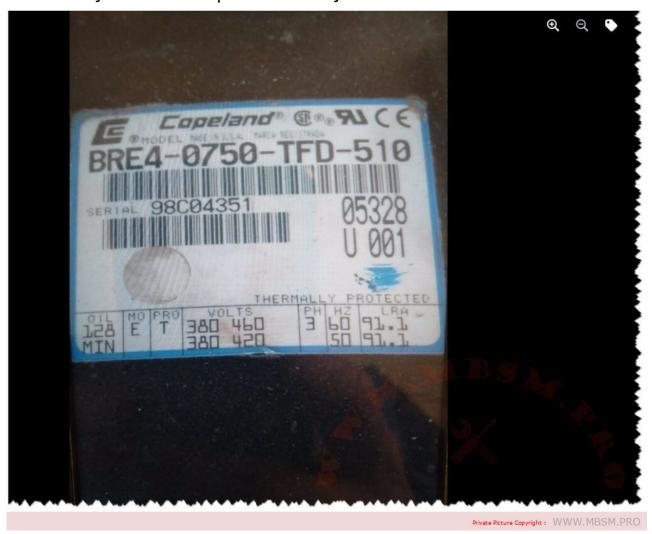

Mbsm.pro, compressor, BRE4-0750-TFD-510, Copeland, 7.5 HP, 460V, 3 PH, R22, R134A, R407C, Scroll Compressor, Copeland Compressor

written by Lilianne | 23 January 2024

Mbsm.pro, compressor, BRE4-0750-TFD-510, Copeland, 7.5 HP, 460V, 3 PH, R22, R134A, R407C, Scroll Compressor, Copeland Compressor