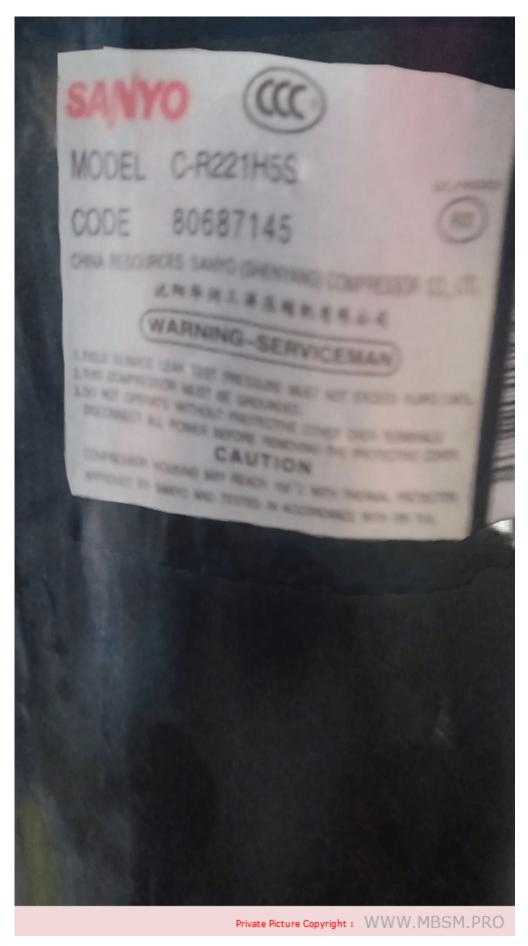

Mbsm.pro, Bristol, Compressor, H24B17QABJA, 17000 btu, 1.5 hp,

Mbsm.pro, compressor, Sanyo, Rotary, Split system air conditioner, Compressors, C-R221H5S, S6231526791, 24000 btu, R22, 3 hp, 2 ton

Mbsm.pro, compressor, Sanyo, Rotary, Split system air conditioner, Compressors, C-R221H5S, S6231526791, 24000 btu,