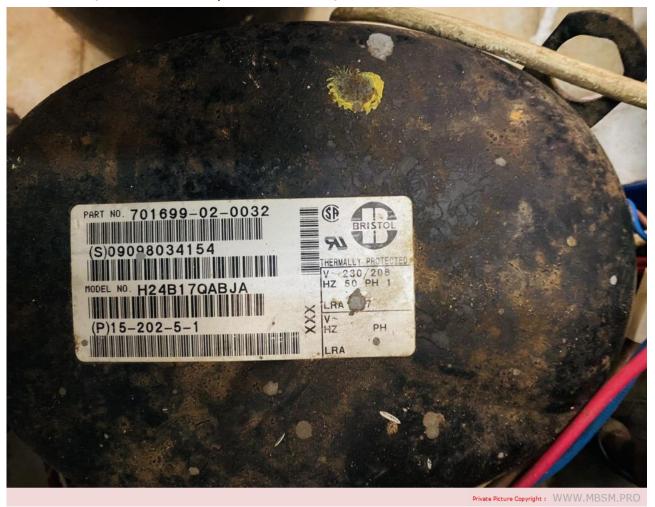

## Mbsm.pro, Donper, Compressor, R600A, L88CY, 1/5 hp, lbp

Private Picture Copyright: WWW.MBSM.PRO

Mbsm.pro, Bristol, Compressor, H24B17QABJA, 17000 btu, 1.5 hp, r22, Capillary Size (0.060), Capillary Length 33"

Mbsm.pro, Bristol, Compressor, H24B17QABJA, 17000 btu, 1.5 hp,

Mbsm.pro, compressor, Sanyo, Rotary, Split system air conditioner, Compressors, C-R221H5S, S6231526791, 24000 btu, R22, 3 hp, 2 ton

Mbsm.pro, compressor, Sanyo, Rotary, Split system air conditioner, Compressors, C-R221H5S, S6231526791, 24000 btu,