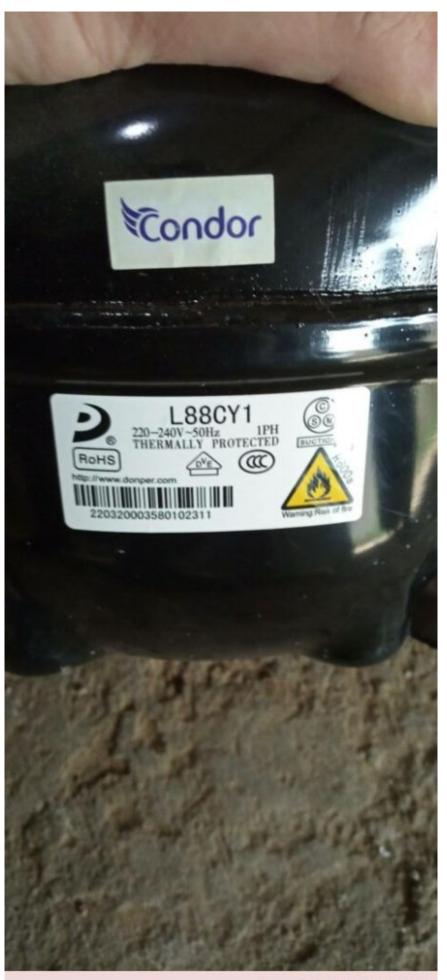

## Mbsm.pro, Donper, Compressor, R600A, L88CY, 1/5 hp, lbp

Private Picture Copyright: WWW.MBSM.PRO

Mbsm.pro, Bristol, Compressor, H24B17QABJA, 17000 btu, 1.5 hp, r22, Capillary Size (0.060), Capillary Length 33"