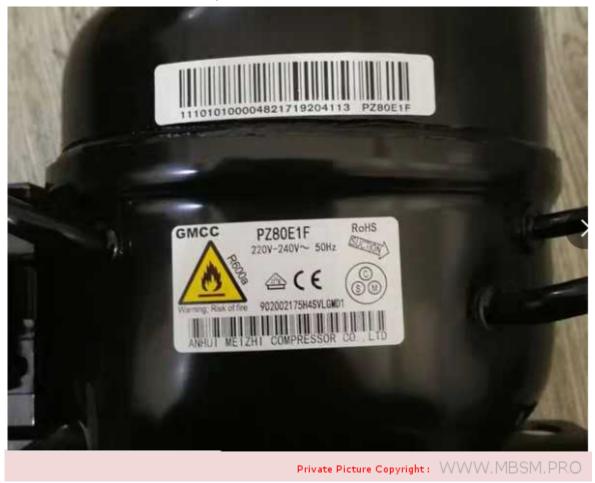

## Mbsm.pro, Compressor, GMCC, PZ80E1F, cooling, capacity, 147W, 1/5 Hp, R600A, lbp

written by Lilianne | 11 February 2022

Mbsm.pro, Compressor, GMCC, PZ80E1F, cooling, capacity, 147W, 160W, 1/5 Hp, R600 A, lbp

Mbsm.pro, Compressor, cGMCC,

## refrigerator, SZ90E1H-SCL, 1/4 Hp, R600 A , 220 v 60 Hz, lbp

written by Lilianne | 11 February 2022

Mbsm.pro, Compressor, cGMCC, refrigerator, SZ90E1H-SCL, 1/4 Hp, R600 A , 220 v 60 Hz

Mbsm.pro, Compressor, MGA51C84rLX, MGA51C68RPU, Panasonic compressor, MSeries, Reciprocating Fixed Speed, 180 W, 1/5 Hp, RSCR, 220 V, r134a