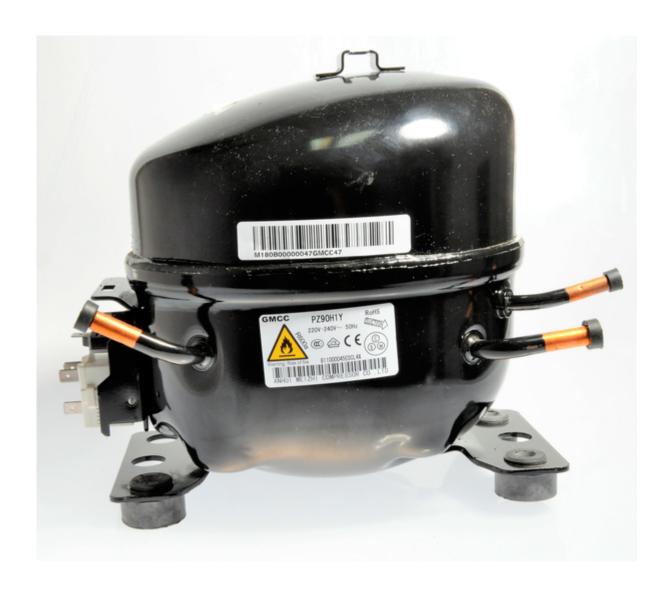

## Mbsm.pro, Compressor, R600a, GMCC, Refrigerant, PZ90H1Y, SXF-562JA, 1/5hp, 167 W

written by Lilianne | 11 February 2022

Mbsm.pro, Compressor, R600a, GMCC, Refrigerant, PZ90H1Y, SXF-562JA, 1/5hp, 167 W