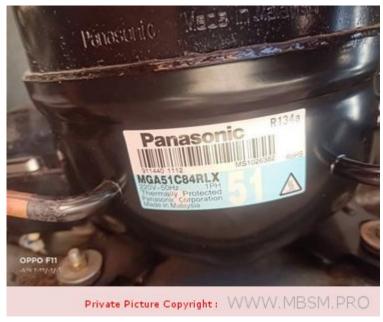

written by Lilianne | 11 February 2022

Mbsm.pro, Compressor, MGA51C84rLX, MGA51C68RPU, Panasonic compressor, M Series, Reciprocating Fixed Speed, 180 W, 1/5 Hp, RSCR, 220 V , r134a

Mbsm.pro, Compressor, Mk172Q-L2U, 1/4 Hp, 205 W, 699 BTu/H, Samsung Compressor, Mk Serie, R134A, 7.21 cc, 220-240 v, LBP, Static Compressor, RSIR