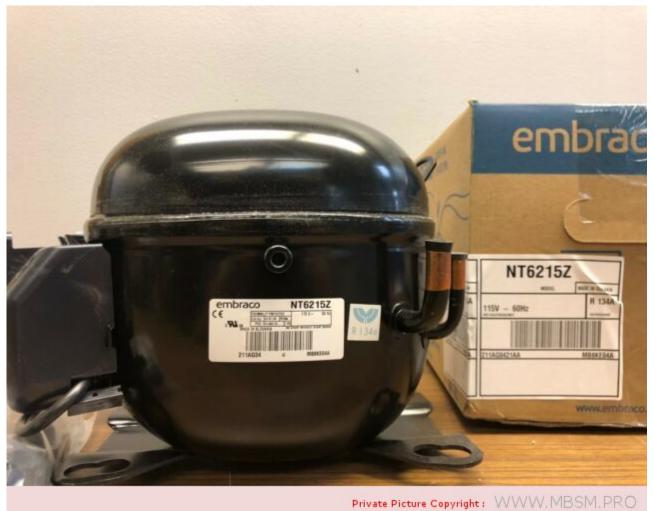

written by Lilianne | 11 February 2022

Mbsm.pro, Compressor, Embraco, Refrigeration, NT6215Z, 1/2 Hp, MHBP, Big ++, R134A, CSIR, 115 V