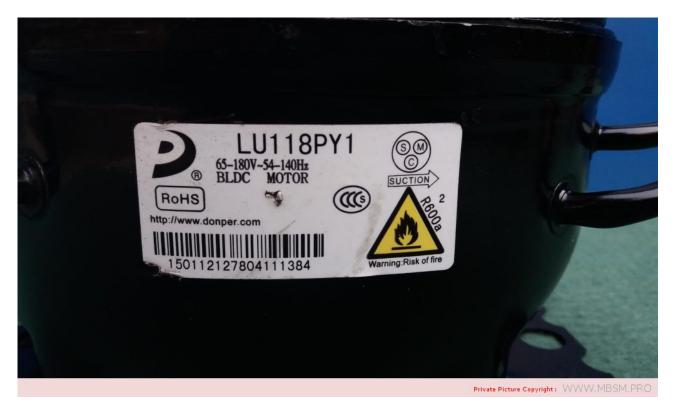

Mbsm.pro, compressor, Cubigel, Huayi, LBP, R290, 220 — 240V/1/50Hz, 1/3 hp, CSIR

written by Lilianne | 11 February 2022 Mbsm.pro, compressor, Cubigel, Huayi, LBP, R290, 220 - 240V/1/50Hz, 1/3 hp, CSIR

Mbsm.pro, Compressor, Donper, inverter, LU118PY1, 1/3 Hp, HISENSE, 700 L, 108/to/250 W, variable speed, blcd, 5.8 cm3, R 600a, 75G, 65-180v, 54-140Hz

written by Lilianne | 11 February 2022

Mbsm.pro, Compressor, Donper, inverter, LU118PY1, 1/3 Hp, HISENSE, 700 L, 108/to/250 W, variable speed, blcd, 5.8 cm3, R 600a, 75G, 65-180v, 54-140Hz

Mbsm.pro, Compressor, DONPER, Refrigeration, S30CZ, R134a, 1/12 HP, LBP, 220V-240V 50HZ, Disp. 3.0cc