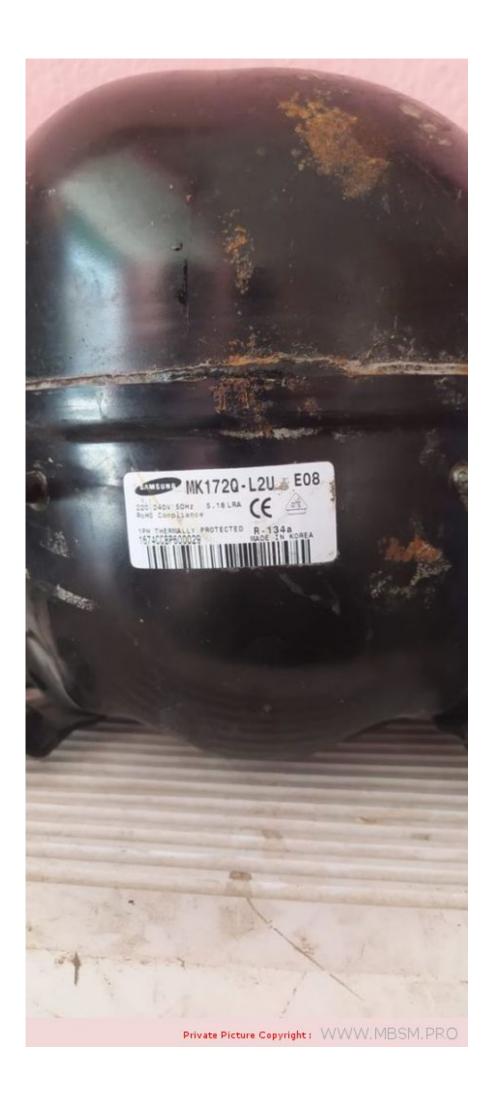

written by Lilianne | 11 February 2022

Mbsm.pro, Compressor, Mk172Q-L2U, 1/4 Hp, 205 W, 699 BTu/H, Samsung Compressor, Mk Serie, R134A, 7.21 cc, 220-240 v, LBP, Static Compressor, RSIR