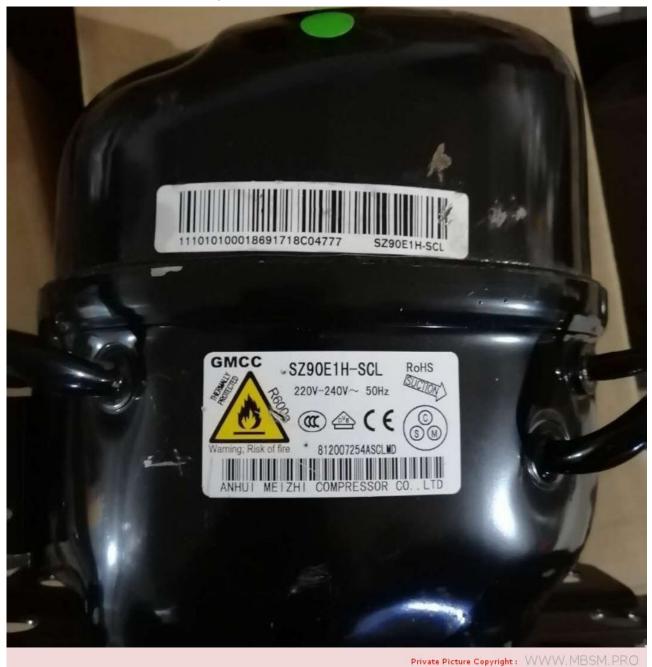

Mbsm.pro, Compressor, cGMCC,

## refrigerator, SZ90E1H-SCL, 1/4 Hp, R600 A , 220 v 60 Hz, lbp

written by Lilianne | 11 February 2022

Mbsm.pro, Compressor, cGMCC, refrigerator, SZ90E1H-SCL, 1/4 Hp, R600 A , 220 v 60 Hz

Mbsm.pro, Compressor, MGA51C84rLX, MGA51C68RPU, Panasonic compressor, MSeries, Reciprocating Fixed Speed, 180 W, 1/5 Hp, RSCR, 220 V, r134a