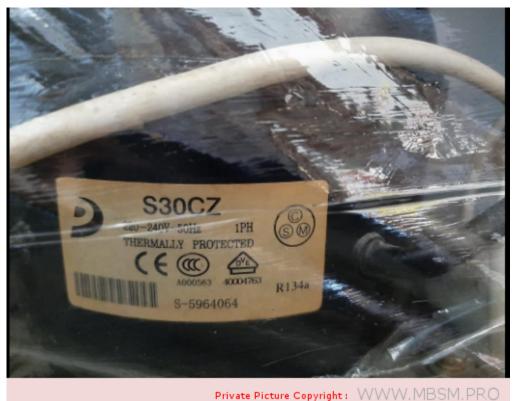

written by Lilianne | 11 February 2022

Mbsm.pro, Compressor, DONPER, Refrigeration, S30CZ, R134a, 1/12 HP, LBP, 220V-240V 50HZ, Disp. 3.0cc