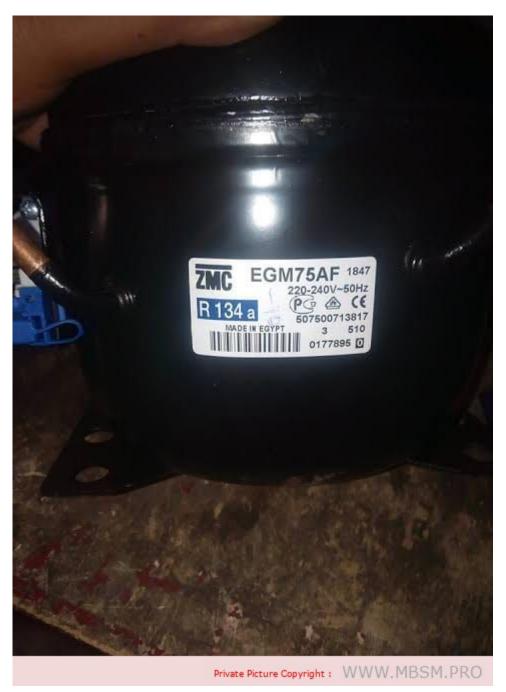

### Mbsm.pro, Compressor, EGM75AF, 1/5 hp, Lbp, 155 w, ZMC

Mbsm.pro, Compressor, EGM75AF, 1/5 hp, Lbp, 155 w, ZMC