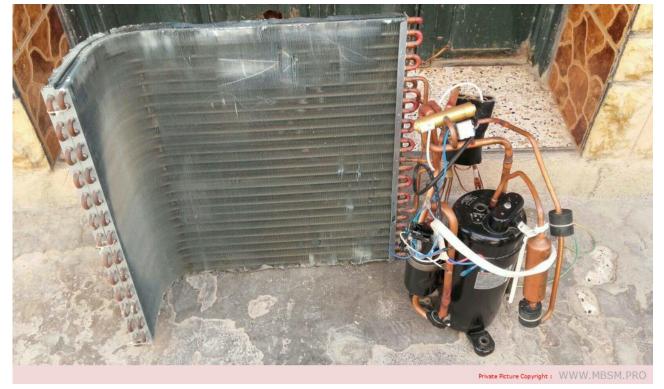

#### Mbsm.pro, compressor, ACC,

# CUBIGEL, Zem, GL70Ah, 1/5 hp, lbp

Private Picture Copyright : WWW.MBSM.PRO

Mbsm.pro, compressor, ACC, CUBIGEL, Zem, GL70AA, 1/5 hp, lbp

Mbsm.pro, Cubigel, MLY90LA, CAE44/9450Z, SC10DL, NEK6210GK, professional, refrigeration, compressor, 3/8 Hp++, 1/2 hp-, R404A / R507, freezer, Ae1420zf, 625 L