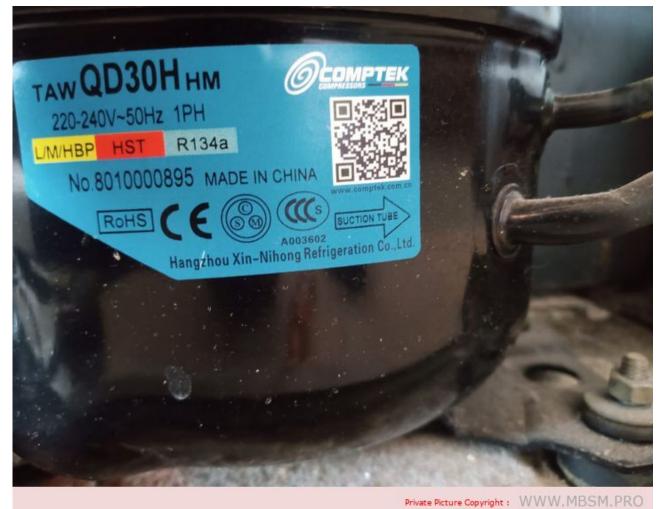

### Mbsm.pro, Compressor, qd30h, 1/10 Hp, Lbp, 75 w

written by Lilianne | 1 October 2022

Mbsm.pro, Compressor, qd30h, 1/10 Hp, Lbp, 75 w