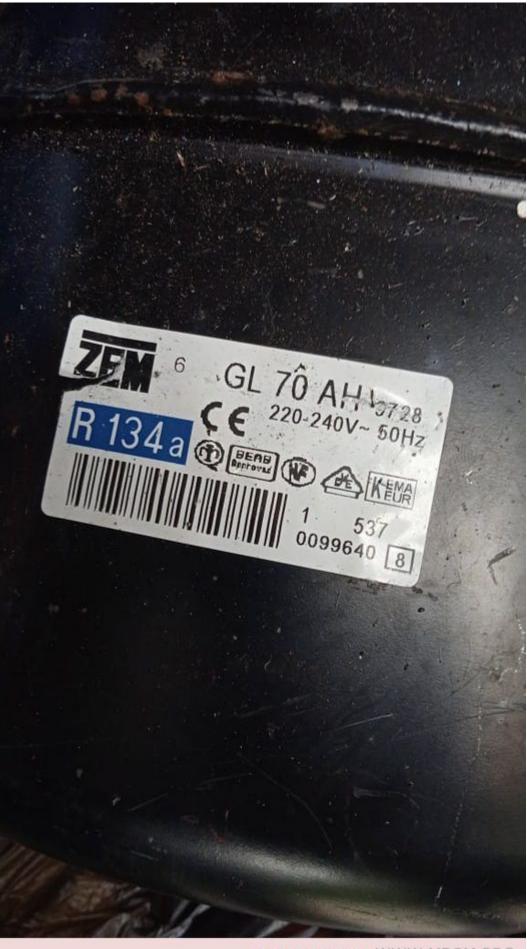

#### Mbsm.pro, compressor, ACC,

# CUBIGEL, Zem, GL70Ah, 1/5 hp, lbp

Private Picture Copyright : WWW.MBSM.PRO

Mbsm.pro, compressor, ACC, CUBIGEL, Zem, GL70AA, 1/5 hp, lbp

Mbsm.pro, Cubigel, MLY90LA, CAE44/9450Z, SC10DL, NEK6210GK, professional, refrigeration, compressor, 3/8 Hp++, 1/2 hp-, R404A / R507, freezer, Ae1420zf, 625 L