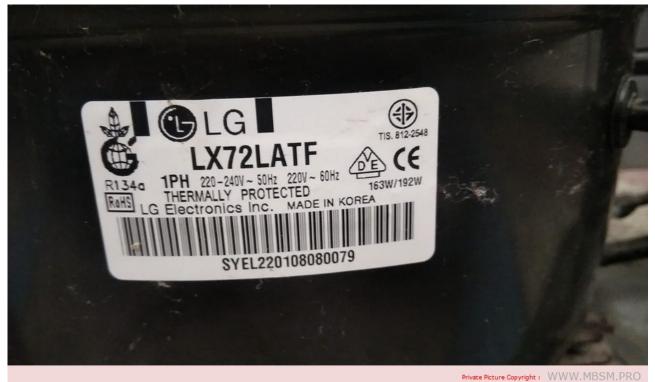

### Mbsm.pro,Compressor, LG, LX72LATF, 1/3 hp, LBP, 248 w, 213 Kcal, 846 Btu, 7.22 cc

written by Lilianne | 1 October 2022

Mbsm.pro,Compressor, LG, LX72LATF, 1/3 hp, LBP, 248 w, 213 Kcal, 846 Btu, 7.22 cc