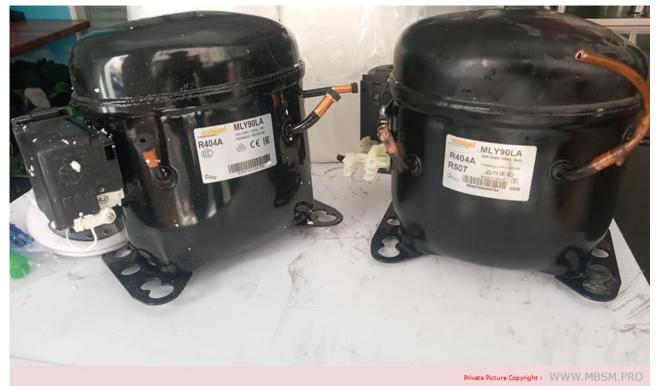

# CUBIGEL, Zem, GL70Ah, 1/5 hp, lbp

Private Picture Copyright : WWW.MBSM.PRO

Mbsm.pro, compressor, ACC, CUBIGEL, Zem, GL70AA, 1/5 hp, lbp

Mbsm.pro, Cubigel, MLY90LA, CAE44/9450Z, SC10DL, NEK6210GK, professional, refrigeration, compressor, 3/8 Hp++, 1/2 hp-, R404A / R507, freezer, Ae1420zf, 625 L

written by Lilianne | 1 October 2022

Mbsm.pro, Cubigel, MLY90LA, CAE44/9450Z, SC10DL, NEK6210GK, professional, refrigeration, compressor, 3/8 Hp++, 1/2 hp-,

## Mbsm.pro, SC10DL, Compressor, R-404A, R-507A, 3/8 HP++, 1/2 hp-, MHBP

Mbsm.pro, SC10DL, Compressor, R-404A, R-507A, 3/8 HP++, 1/2 hp-, MHBP