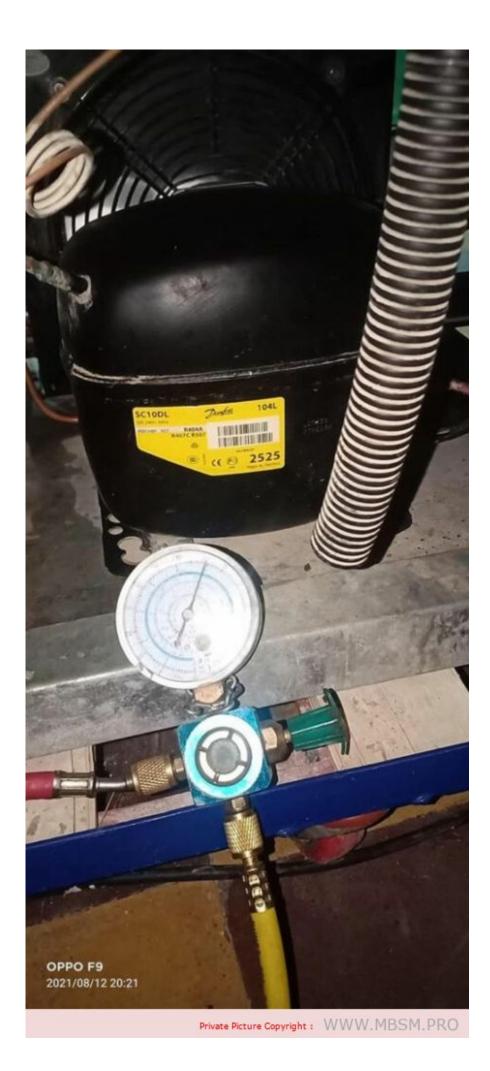

# CUBIGEL, Zem, GL70Ah, 1/5 hp, lbp

Private Picture Copyright : WWW.MBSM.PRO

Mbsm.pro, compressor, ACC, CUBIGEL, Zem, GL70AA, 1/5 hp, lbp

Mbsm.pro, Cubigel, MLY90LA, CAE44/9450Z, SC10DL, NEK6210GK, professional, refrigeration, compressor, 3/8 Hp++, 1/2 hp-, R404A / R507, freezer, Ae1420zf, 625 L

written by Lilianne | 1 October 2022

Mbsm.pro, Cubigel, MLY90LA, CAE44/9450Z, SC10DL, NEK6210GK, professional, refrigeration, compressor, 3/8 Hp++, 1/2 hp-,

## Mbsm.pro, SC10DL, Compressor, R-404A, R-507A, 3/8 HP++, 1/2 hp-, MHBP

Mbsm.pro, SC10DL, Compressor, R-404A, R-507A, 3/8 HP++, 1/2 hp-, MHBP