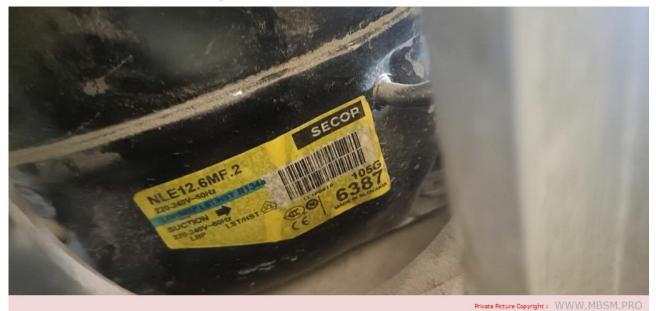

### Mbsm.pro, Compressor, NLE12.6MF.2, SECOP, 105G6387, DANFOSS, R134a, 1/2 Hp, lbp

written by Lilianne | 1 October 2022

Mbsm.pro, Compressor, NLE12.6MF.2, SECOP, 105G6387, DANF0SS, R134a, 1/2 Hp, lbp