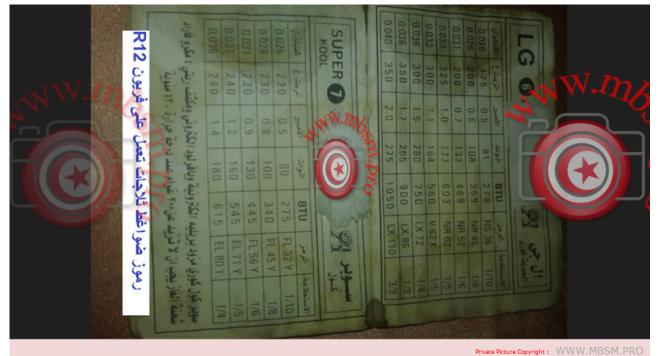

## Mbsm.pro, Compressor, Lg, Supper kool, R12, NS36, NR45,

## NR52, NR62, V62K, LX72, LX86, LX110, FL32Y, FL56Y, FL71Y, EL71Y, EL80Y

written by Lilianne | 1 October 2022

Mbsm.pro, Compressor, Lg, Supper Cool, R12, NS36, NR45, NR52, NR62, V62K, LX72, LX86, LX110, FL32Y, FL56Y, FL71Y, EL71Y, EL80Y