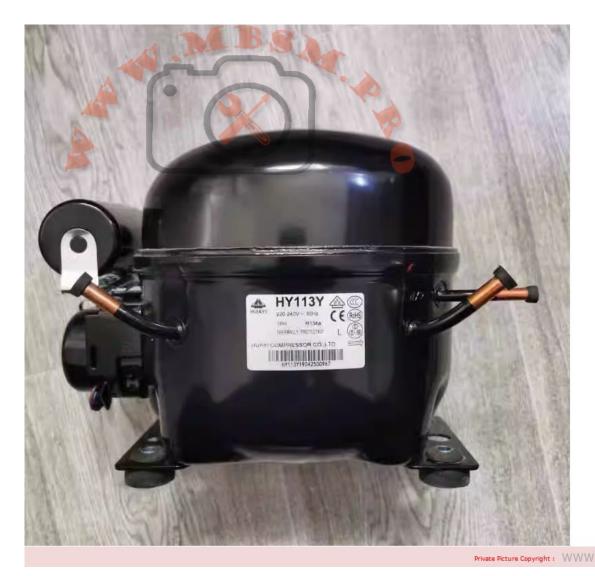

written by Amina | 9 October 2023

Private Picture Copyright: WWW.MBSM.PRO

Mbsm.pro, Compressor, Qa77C17GBX5, Panasonic, 1/4 hp, 180 w, Lbp, R134a, Serie Qa

Mbsm.pro, Compressor, hy131y, 1/2 hp, 5/8 hp, LBP, 380 w, R134A, Freezer Compressor, 13.1 cm3, 1297 Btu/hr, 327 Kcal/hr, HUAYI, Refrigeration Compressor

written by Lilianne | 9 October 2023

Mbsm.pro, Compressor, hy131y, 1/2 hp, 5/8 hp , LBP, 380 w, R134A, Freezer Compressor, 13.1 cm3, 1297 Btu/hr, 327 Kcal/hr