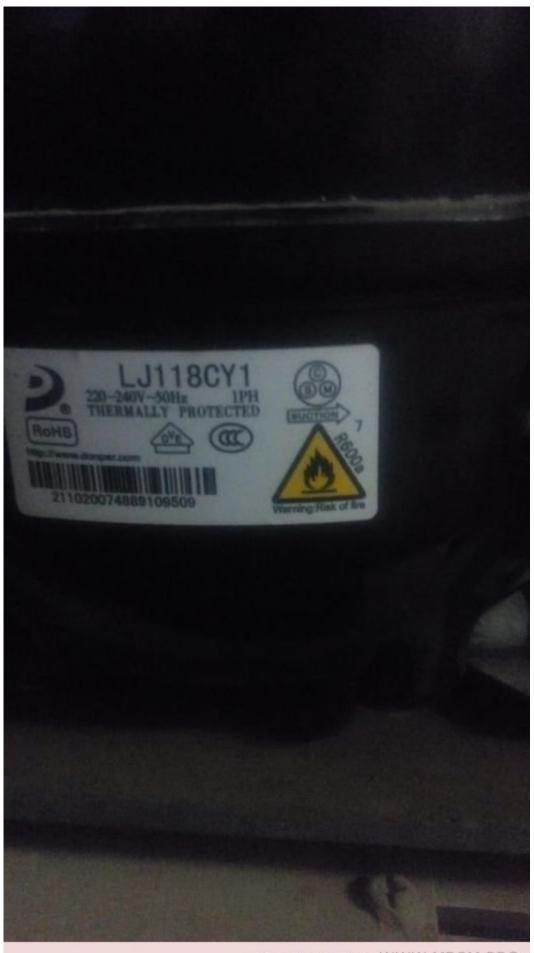

Mbsm.pro, Compressor, Lj118CY1, 1/4 hp, 193 w, Household Series, 200-240V-50Hz, R600a, LBP, 657 btu/h

written by Amina | 9 October 2023

Private Picture Copyright: WWW.MBSM.PRO

Mbsm.pro, Compressor, Lj118CY1, 1/4 hp, 193 w, Household Series, 20-240V-50Hz, R600a, LBP, 657 btu/h