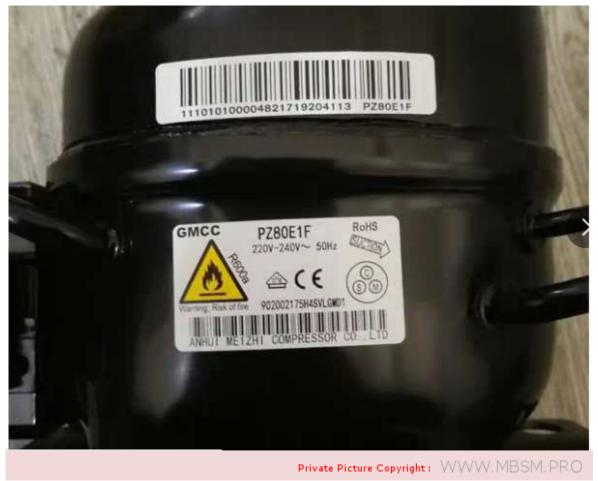

## Mbsm.pro, Compressor, GMCC, PZ80E1F, cooling, capacity, 147W, 1/5 Hp, R600A, lbp

written by Lilianne | 9 February 2022

Mbsm.pro, Compressor, GMCC, PZ80E1F, cooling, capacity, 147W, 160W, 1/5 Hp, R600 A, lbp