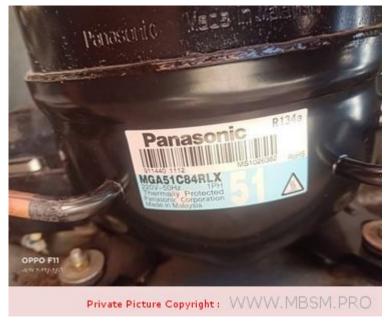

# refrigerator, SZ90E1H-SCL, 1/4 Hp, R600 A , 220 v 60 Hz, lbp

written by Lilianne | 9 February 2022

Mbsm.pro, Compressor, cGMCC, refrigerator, SZ90E1H-SCL, 1/4 Hp, R600 A , 220 v 60 Hz

Mbsm.pro, Compressor, MGA51C84rLX, MGA51C68RPU, Panasonic compressor, MSeries, Reciprocating Fixed Speed, 180 W, 1/5 Hp, RSCR, 220 V, r134a

written by Lilianne | 9 February 2022

Mbsm.pro, Compressor, MGA51C84rLX, MGA51C68RPU, Panasonic compressor, M Series, Reciprocating Fixed Speed, 180 W, 1/5 Hp, RSCR, 220 V , r134a

Mbsm.pro, Compressor, Mk172Q-L2U, 1/4 Hp, 205 W, 699 BTu/H, Samsung Compressor, Mk Serie, R134A, 7.21 cc, 220-240 v, LBP, Static Compressor, RSIR