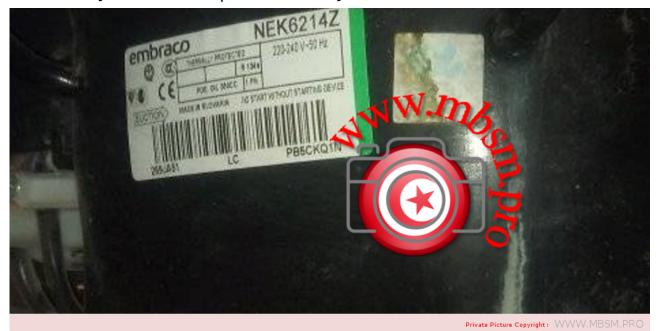

written by Lilianne | 9 February 2022

Mbsm.pro, Compressor, Mk172Q-L2U, 1/4 Hp, 205 W, 699 BTu/H, Samsung Compressor, Mk Serie, R134A, 7.21 cc, 220-240 v, LBP, Static Compressor, RSIR

Mbsm.pro, Compressor, Embraco, Aspera, NEK6214Z, HBP, R134a, 220 - 240V/1/50Hz, 1/2 HP, CSIR, HBP, Big ++

written by Lilianne | 9 February 2022

Mbsm.pro, Compressor, Embraco, Aspera, NEK6214Z, HBP, R134a, 220 - 240V/1/50Hz, 1/2 HP, CSIR, HBP, Big ++

Mbsm.pro, Compressor, Copeland, ZR90K3-TWD-551, ZR90K3TWD551, 7.5 Hp, R22, 380-420/3/50Hz