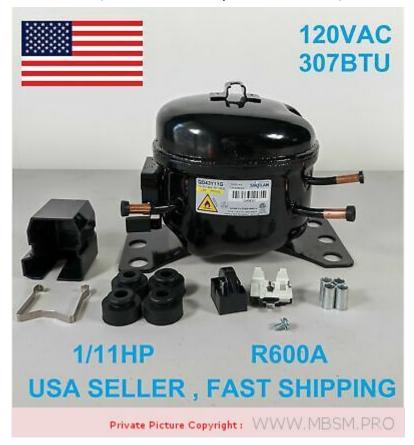

#### Mbsm.pro, Compressor, 1/11 Hp, 67 W, 110-120V, R600A

written by Lilianne | 9 February 2022

Mbsm.pro, Compressor, 1/11 Hp, 67 W, 110-120V, R600A