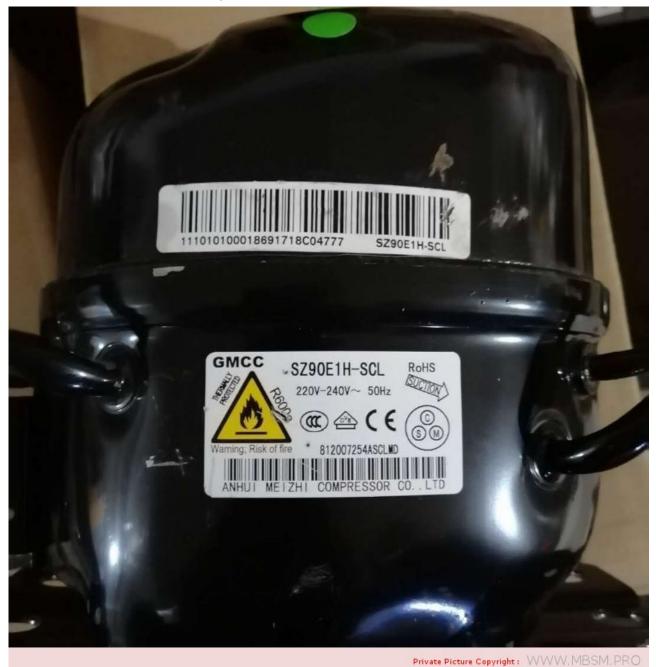

Mbsm.pro, Compressor, cGMCC,

# refrigerator, SZ90E1H-SCL, 1/4 Hp, R600 A , 220 v 60 Hz, lbp

written by Lilianne | 9 February 2022

Mbsm.pro, Compressor, cGMCC, refrigerator, SZ90E1H-SCL, 1/4 Hp, R600 A , 220 v 60 Hz

Mbsm.pro, Compressor, MGA51C84rLX, MGA51C68RPU, Panasonic compressor, MSeries, Reciprocating Fixed Speed, 180 W, 1/5 Hp, RSCR, 220 V, r134a