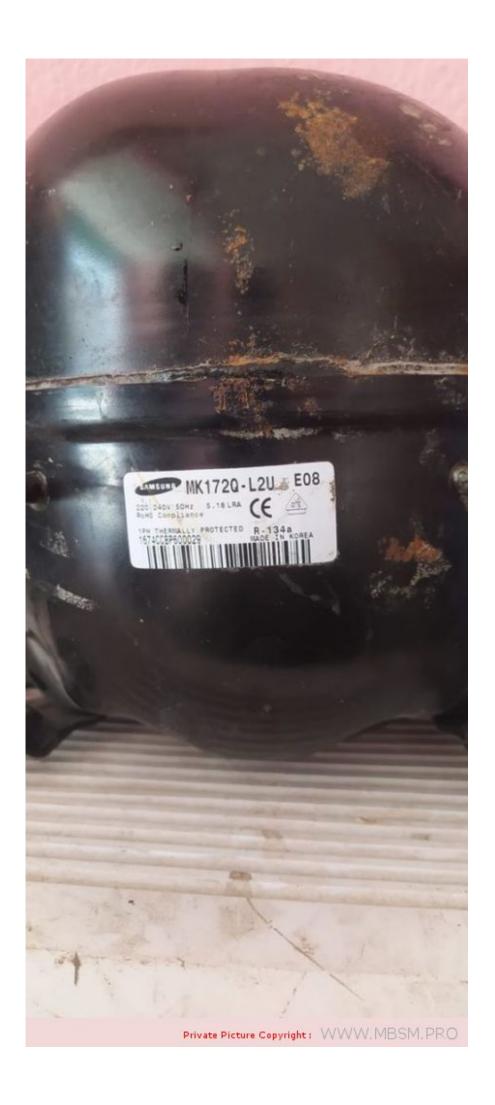

written by Lilianne | 9 February 2022

Mbsm.pro, Compressor, MGA51C84rLX, MGA51C68RPU, Panasonic compressor, M Series, Reciprocating Fixed Speed, 180 W, 1/5 Hp, RSCR, 220 V , r134a

Mbsm.pro, Compressor, Mk172Q-L2U, 1/4 Hp, 205 W, 699 BTu/H, Samsung Compressor, Mk Serie, R134A, 7.21 cc, 220-240 v, LBP, Static Compressor, RSIR

written by Lilianne | 9 February 2022

Mbsm.pro, Compressor, Mk172Q-L2U, 1/4 Hp, 205 W, 699 BTu/H, Samsung Compressor, Mk Serie, R134A, 7.21 cc, 220-240 v, LBP, Static Compressor, RSIR

Mbsm.pro, Compressor, Embraco, Aspera, NEK6214Z, HBP, R134a, 220 - 240V/1/50Hz, 1/2 HP, CSIR, HBP, Big ++