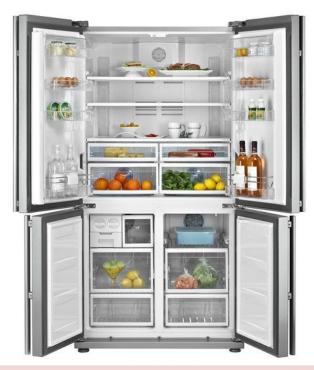

Mbsm.pro, Fridge, TEKA NFE-900 X, 610 L, Compressor, Inverter, Variable speed, 1/3 Hp, R600A, 68 G, 220 — 240 V, PTC Starter, QP3-12AJ1 JX

written by Lilianne | 9 February 2022

Private Picture Copyright: WWW.MBSM.PRO

Mbsm.pro, Fridge, TEKA NFE-900 X, 610 L, Compressor, Inverter, Variable speed, 1/3 Hp, R600A, 68 G, 220 — 240 V, PTC Starter, 0P3-12AJ1 JX