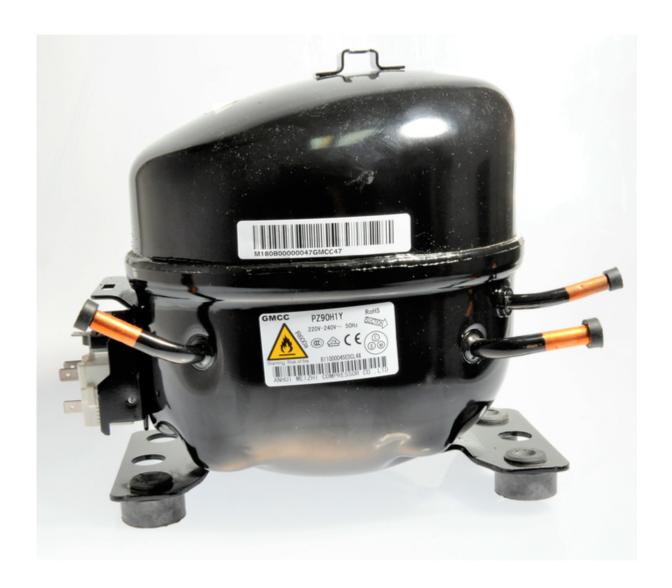

## Mbsm.pro, Compressor, R600a, GMCC, Refrigerant, PZ90H1Y, SXF-562JA, 1/5hp, 167 W

written by Lilianne | 9 February 2022

Mbsm.pro, Compressor, R600a, GMCC, Refrigerant, PZ90H1Y, SXF-562JA, 1/5hp, 167 W