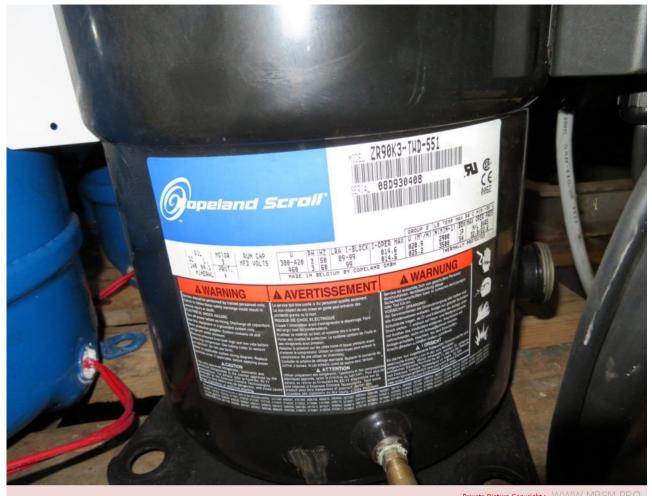

written by Lilianne | 9 February 2022

Mbsm.pro, Compressor, Embraco, Aspera, NEK6214Z, HBP, R134a, 220 - 240V/1/50Hz, 1/2 HP, CSIR, HBP, Big ++

Mbsm.pro, Compressor, Copeland, ZR90K3-TWD-551, ZR90K3TWD551, 7.5 Hp, R22, 380-420/3/50Hz

written by Lilianne | 9 February 2022

Mbsm.pro, Compressor, Copeland, ZR90K3-TWD-551, ZR90K3TWD551, 7.5 Hp, R22, 380-420/3/50Hz