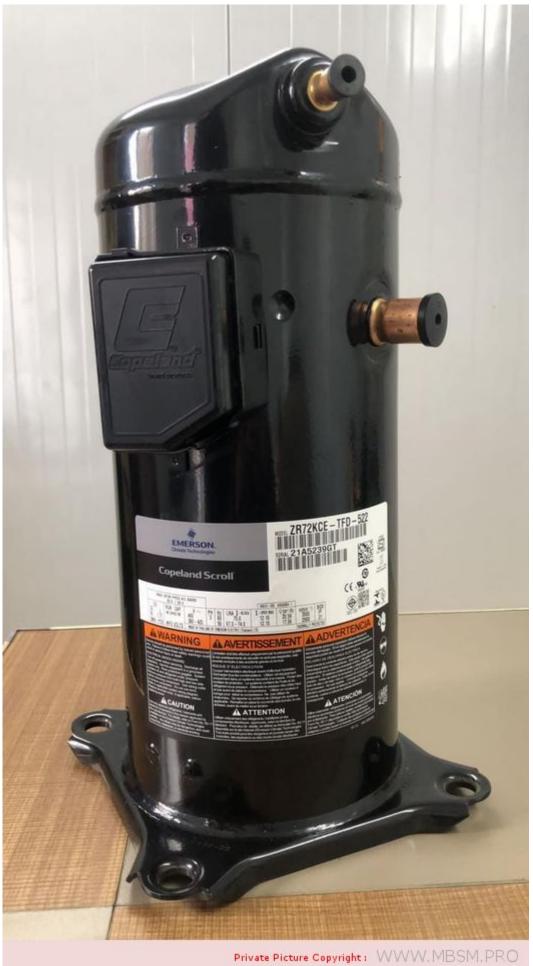

Private Picture Copyright: WWW.MBSM.PRO

Mbsm.pro, Copeland, Scroll Compressor, ZR series, ZR72KCE-TFD-522, 6 hp, r22, R-407, v380-420V / 50Hz / 3ph

written by Lilianne | 6 April 2022

Mbsm.pro, Copeland, Scroll Compressor, ZR series, ZR72KCE-TFD-522, 6 hp, r22, R-407, v380-420V / 50Hz / 3ph