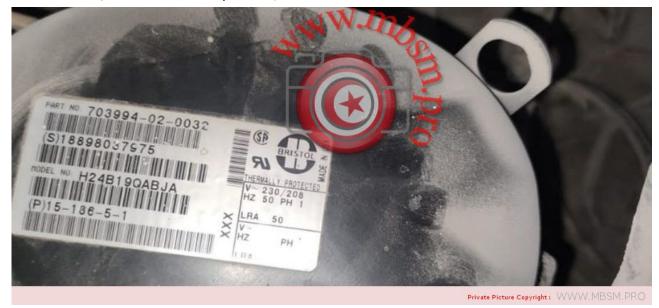

Mbsm.pro,

Compressor,

h24b19qabja, Bristol, reciprocating, HERMETIC, Compressor, H2NG, H2BG, H7NG, SELLER Malaysia, 2 Hp, 19000 Btu, 1.5 Ton, R22, 220 v 1 ph

written by Lilianne | 6 April 2022

Mbsm.pro, Compressor, h24b19qabja, Bristol, reciprocating, HERMETIC, Compressor, H2NG, H2BG, H7NG, SELLER Malaysia, 2 Hp, 19000 Btu, 1.5 Ton, R22