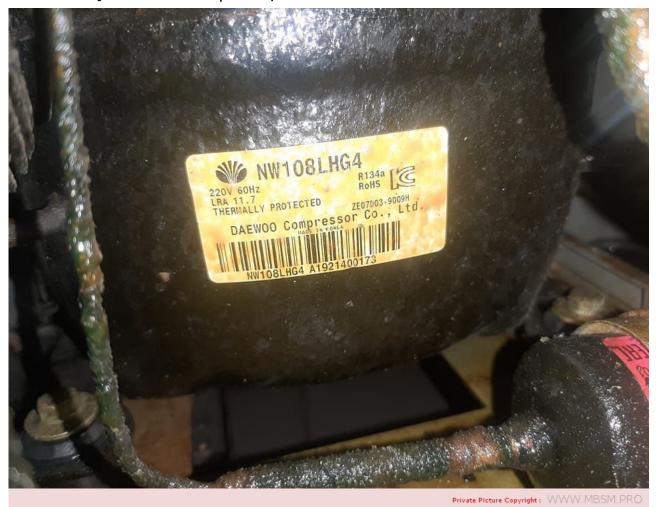

Mbsm.pro, Compressor, DAEWOO Compressor, Zed7003-9009H, NW108LHG4, R-134a, 1/2HP, 230V, Lbp, Single-Phase, Lra 11.7, 391 W, 336 Kcal/h, 1333 BTU/h, CSIR

written by Lilianne | 6 April 2022

Mbsm.pro, Compressor, DAEWOO Compressor, Zed7003-9009H, NW108LHG4, R-134a, 1/2HP, 230V, Lbp, Single-Phase, Lra 11.7, 391 W, 336 Kcal/h, 1333 BTU/h, CSIR