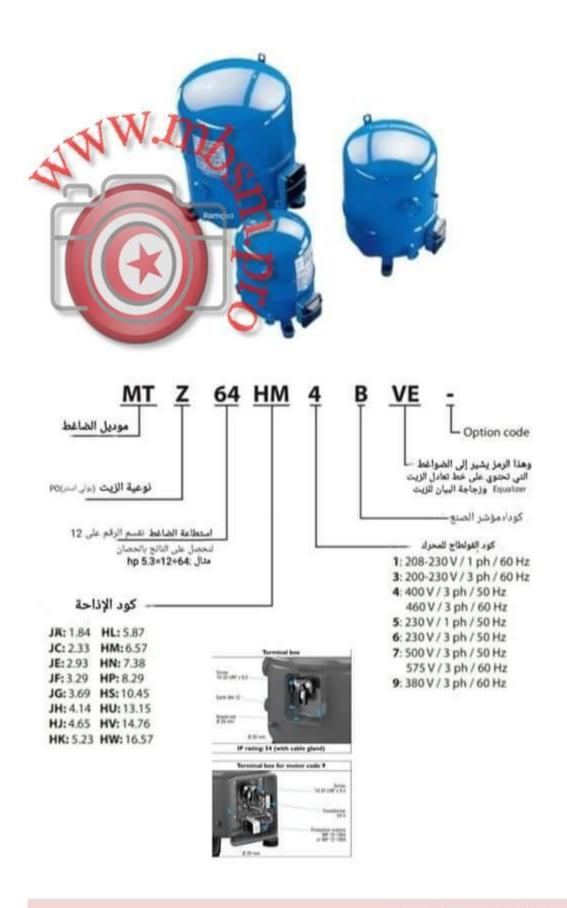

# Mbsm.pro, File, pdf, How to read the codes of maneurop compressors

written by Lilianne | 6 April 2022
How to read the codes of maneurop compressors This model of maneurop compressors (
MT&MTZ)
is designed to work on a wide range of medium and high applications,

especially the MT

model. It is specially designed to work on modern freons HFC R407C- R134a -R404a-R507A

. It uses polyester oil PZ1 6 0. These compressors have the feature of protecting against liquid returning to the compressor as they have a wide pocket at the entrance to the intake line to evaporate the liquid before entering the piston cylinder. More than 16 models with different capacities starting from 1.84 to 16.57 cubic inches and working to feed 220v as well as 380v