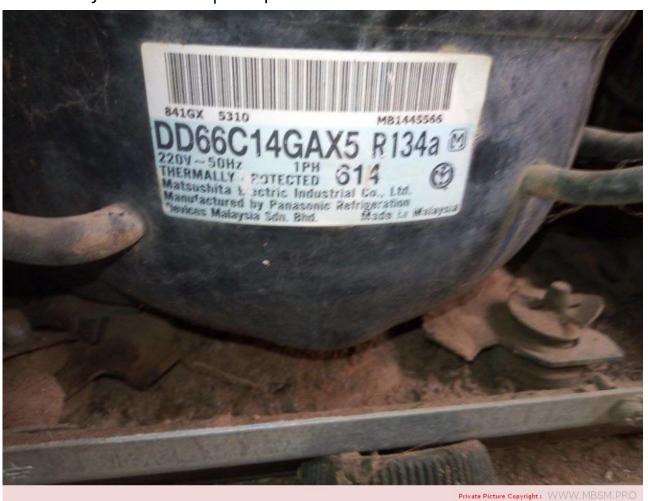

# Mbsm.pro, Panasonic, DD66c14GAX5, Compressor, D Series, 1/5 Hp, LBP, R134A, 183 W, 625 BTU

written by Lilianne | 6 April 2022

Mbsm.pro, Panasonic, DD66c14GAX5, Compressor, D Series, 1/5 Hp, LBP, R134A, 183 W, 625 BTU