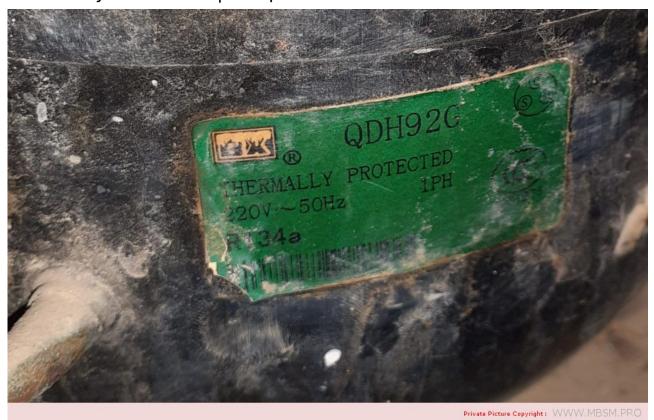

Mbsm.pro, R134A, REFRIGERATOR, COMPRESSOR, QDH92G, HERMETIC COMPRESSOR, PISTON COMPRESSOR, REFRIGERATION COMPRESSOR, QDH92G, 1/3 Hp, lbp

written by Lilianne | 6 April 2022

Mbsm.pro, R134A, REFRIGERATOR, COMPRESSOR, QDH92G, HERMETIC COMPRESSOR, PISTON COMPRESSOR, REFRIGERATION COMPRESSOR, QDH92G, 1/3 Hp, lbp