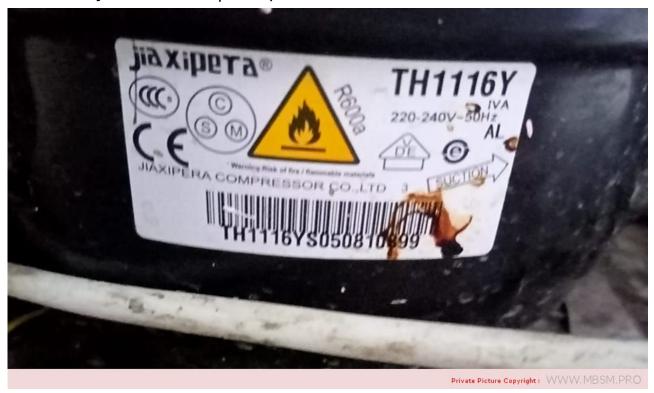

Mbsm.pro, Compressor, Jiaxipera, th1116y, th 1116y, tg1116y, TG 1116 Y, 1/5 Hp, 158Kcal, R600a, 220V, 184 w, lbp

written by Lilianne | 6 April 2022

Mbsm.pro, Compressor, Jiaxipera, th1116y, TG 1116 Y, 1/5 Hp, 158Kcal, R600a, 220V, 184 w, lbp