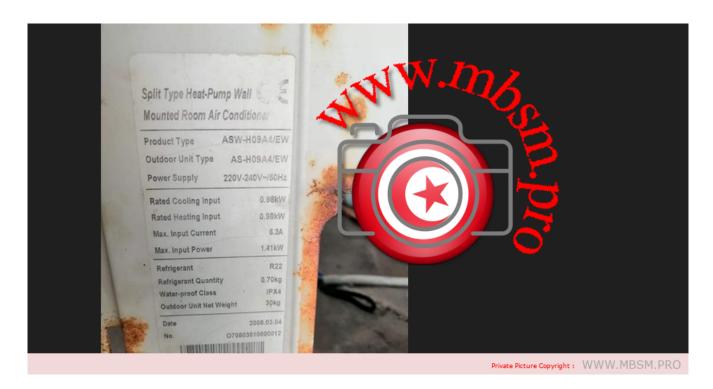

Technical Specifications:

• Brand: AUX

• Model: ASW-H09A4/FAR1

• Type: wall split system

• Recommended area: up to 25-35 m<sup>2</sup>

• Energy efficiency class: A

• Power heating mode: 9000 BTU / h

• Power cooling mode: 8800 BTU / h

• Power consumption during heating: 2.55 kW

• Power consumption during cooling: 2.65 kW

• Air flow: 800 m³ / h

- Froyn Type: R410 Additional features:
- Ionization
- Timer
- Display
- Cleanse yourself
- Automatic reloading

## Physical characteristics:

• Noise level noise level: 42 dB

• Noise block noise level: 58 dB

Internal block size: 800 × 300 × 198 mm
External block size: 720 × 540 × 260 mm

• Internal block color: white