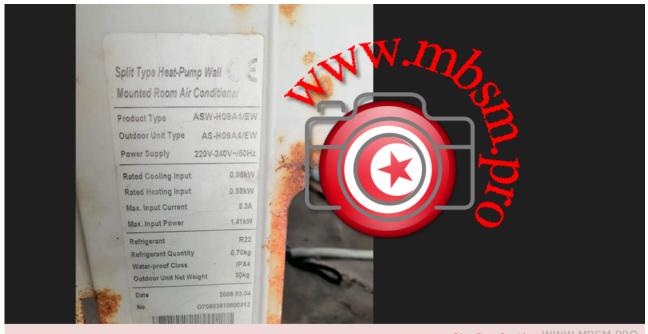

Technical Specifications:

• Brand: AUX

• Model: ASW-H09A4/FAR1

• Type: wall split system

• Recommended area: up to 25-35 m<sup>2</sup>

• Energy efficiency class: A

• Power heating mode: 9000 BTU / h

• Power cooling mode: 8800 BTU / h

• Power consumption during heating: 2.55 kW

• Power consumption during cooling: 2.65 kW

• Air flow: 800 m³ / h

- Froyn Type: R410 Additional features:
- Ionization
- Timer
- Display
- Cleanse yourself
- Automatic reloading

## Physical characteristics:

• Noise level noise level: 42 dB

• Noise block noise level: 58 dB

Internal block size: 800 × 300 × 198 mm
External block size: 720 × 540 × 260 mm

• Internal block color: white