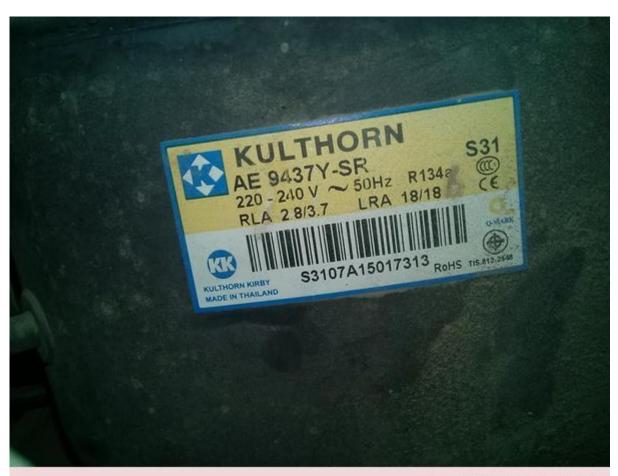

Mbsm.pro, Compressor, kulthorn, AE9437y-sr, 1/2 hp++, (big), HMBP, Tecumseh, presentoir pepsi, 1200 L, 4 A, r134a, 475 G

written by Lilianne | 12 March 2022

## Tecumseh Compressor AE9437Y-SR

Discover the advantages of Tecumseh' 'Broad range of energy efficient and reliable reciprocating compressors for household refrigerators and freezers, air-conditioning and commercial refrigeration applications including foodservice to walk-in coolers.

| Brand Name:       | Tecumseh                 |                              |
|-------------------|--------------------------|------------------------------|
| Series:           | AE                       |                              |
| Model:            | AE9437Y-SRz              |                              |
| Type:             | Reciprocating compressor |                              |
| Application:      |                          |                              |
| Evap Temperature: | Rating point:            | Motor<br>starting<br>torque: |
| Commercial        | +20°F                    | High                         |
| Capacity:         | 3,700TU/hr               |                              |
| Refrigerant:      | R134a                    |                              |
| Back pressure:    | HMBP                     |                              |
| Disp. (cc):       | 18                       |                              |
| Capacity:         | 1680 (W)                 |                              |

Private Picture Copyright: WWW.MBSM.PRO

Private Picture Copyright: WWW, MBSM, PRO

Private Picture Copyright: WWW.MBSM.PRO

Private Picture Copyright: WWW.MBSM.PRO

Private Picture Copyright: WWW.MBSM.PRO

Mbsm\_dot\_pro\_private\_PDF\_AE9437y-srTélécharger