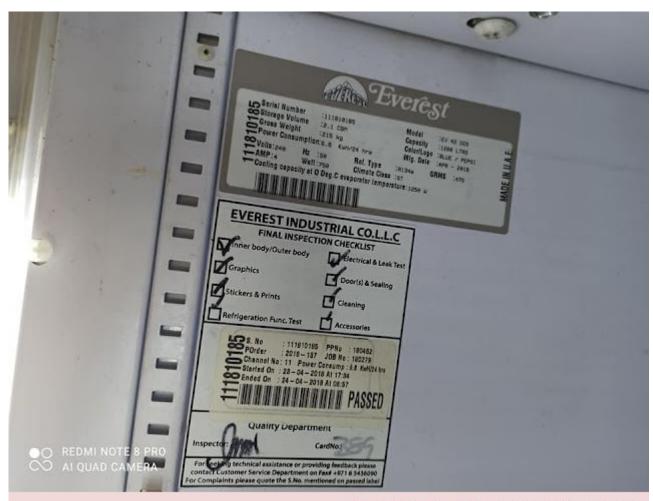

Mbsm.pro, Compressor, kulthorn, AE9437y-sr, 1/2 hp++, (big), HMBP, Tecumseh, presentoir pepsi, 1200 L, 4 A, r134a, 475 G

written by Lilianne | 12 March 2022

Private Picture Copyright: WWW.MBSM.PRO

Private Picture Copyright: WWW, MBSM, PRO

Private Picture Copyright: WWW.MBSM.PRO

Private Picture Copyright: WWW.MBSM.PRO

Private Picture Copyright: WWW.MBSM.PRO

Mbsm\_dot\_pro\_private\_PDF\_AE9437y-srTélécharger