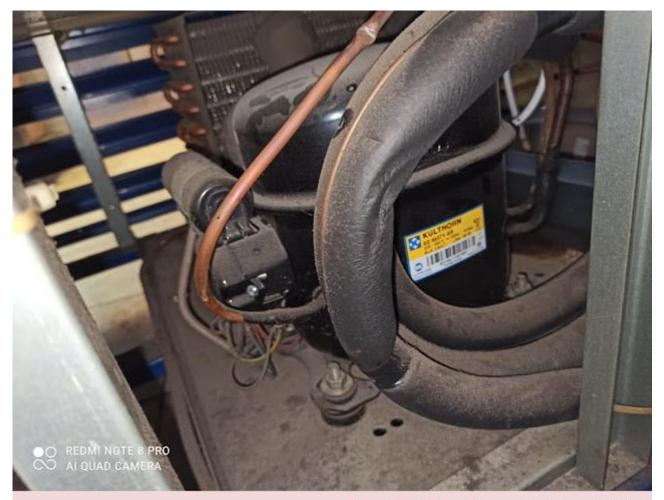

Mbsm.pro, Compressor, kulthorn, AE9437y-sr, 1/2 hp++, (big), HMBP, Tecumseh, presentoir pepsi, 1200 L, 4 A, r134a, 475 G

written by Lilianne | 12 March 2022

Private Picture Copyright: WWW.MBSM.PRO

Private Picture Copyright: WWW, MBSM, PRO

Private Picture Copyright: WWW.MBSM.PRO

Private Picture Copyright: WWW.MBSM.PRO

Private Picture Copyright: WWW.MBSM.PRO

Mbsm\_dot\_pro\_private\_PDF\_AE9437y-srTélécharger