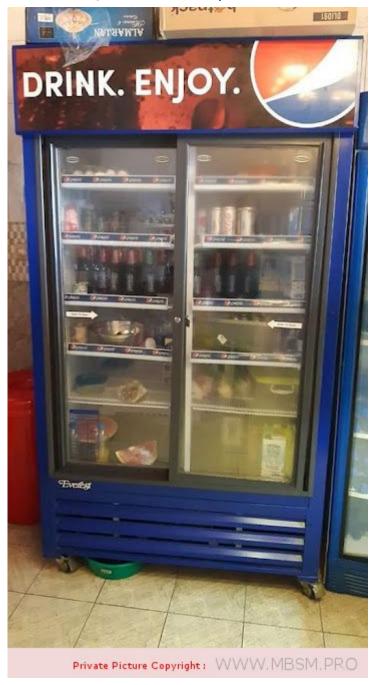

Mbsm.pro, Compressor, kulthorn, AE9437y-sr, 1/2 hp++, (big), HMBP, Tecumseh, presentoir pepsi, 1200 L, 4 A, r134a, 475 G

written by Lilianne | 12 March 2022

Private Picture Copyright: WWW.MBSM.PRO

Private Picture Copyright: WWW, MBSM, PRO

Private Picture Copyright: WWW.MBSM.PRO

Private Picture Copyright: WWW.MBSM.PRO

Private Picture Copyright: WWW.MBSM.PRO

Mbsm\_dot\_pro\_private\_PDF\_AE9437y-srTélécharger