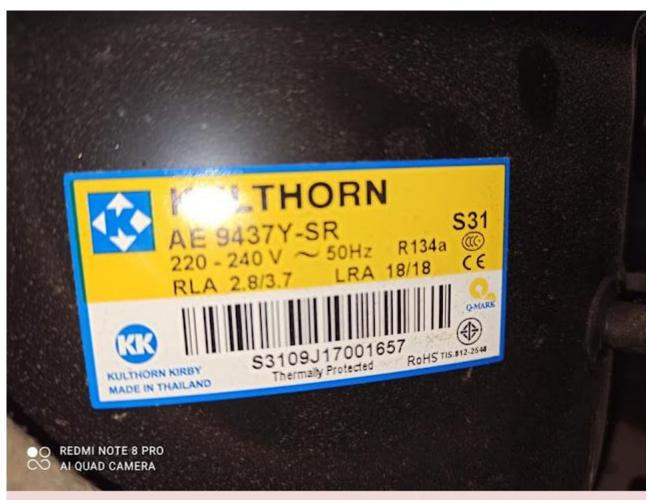

Mbsm.pro, Compressor, kulthorn, AE9437y-sr, 1/2 hp++, (big), HMBP, Tecumseh, presentoir pepsi, 1200 L, 4 A, r134a, 475 G

written by Lilianne | 12 March 2022

| Brand Name:       | Tecumseh                 |                              |
|-------------------|--------------------------|------------------------------|
| Series:           | AE                       |                              |
| Model:            | AE9437Y-SRz              |                              |
| Type:             | Reciprocating compressor |                              |
| Application:      |                          |                              |
| Evap Temperature: | Rating point:            | Motor<br>starting<br>torque: |
| Commercial        | +20°F                    | High                         |
| Capacity:         | 3,700TU/hr               |                              |
| Refrigerant:      | R134a                    |                              |
| Back pressure:    | HMBP                     |                              |
| Disp. (cc):       | 18                       |                              |
| Capacity:         | 1680 (W)                 |                              |

Private Picture Copyright: WWW.MBSM.PRO

Private Picture Copyright: WWW, MBSM, PRO

Private Picture Copyright: WWW.MBSM.PRO

Private Picture Copyright: WWW.MBSM.PRO

Private Picture Copyright: WWW.MBSM.PRO

Mbsm\_dot\_pro\_private\_PDF\_AE9437y-srTélécharger