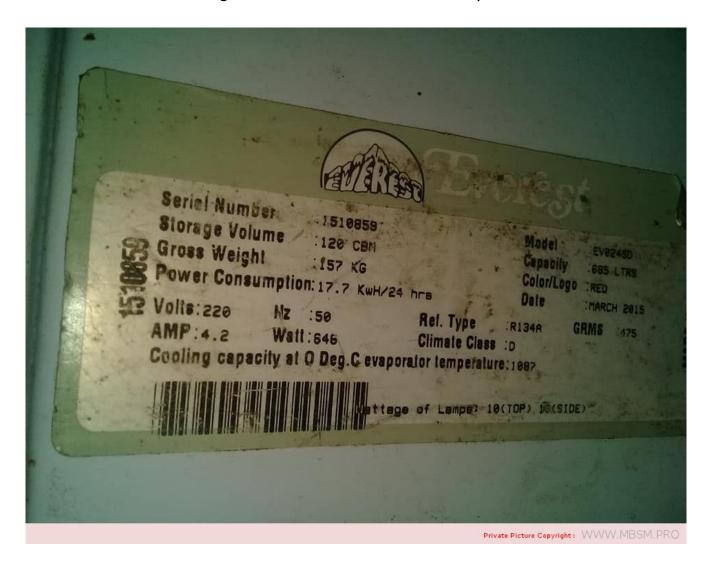

Mbsm.pro, Compressor, kulthorn, AE9437y-sr, 1/2 hp++, (big), HMBP, Tecumseh, presentoir pepsi, 1200 L, 4 A, r134a, 475 G

written by Lilianne | 12 March 2022

Private Picture Copyright: WWW.MBSM.PRO

Private Picture Copyright: WWW, MBSM, PRO

Private Picture Copyright: WWW.MBSM.PRO

Private Picture Copyright: WWW.MBSM.PRO

Private Picture Copyright: WWW.MBSM.PRO

Mbsm\_dot\_pro\_private\_PDF\_AE9437y-srTélécharger