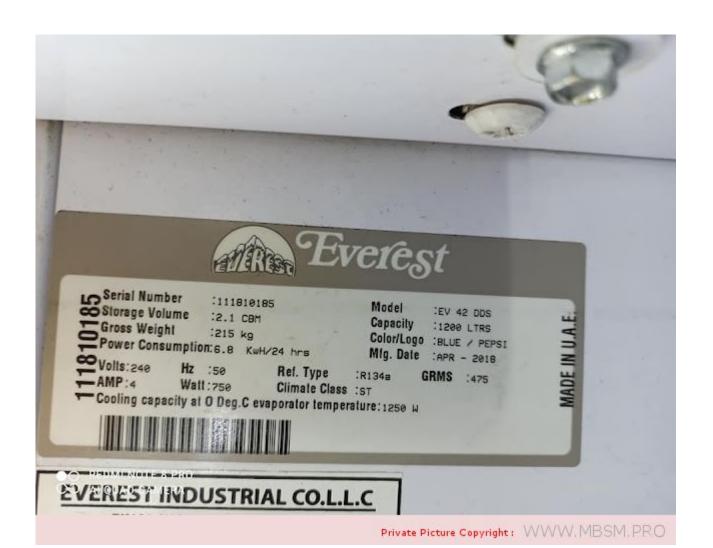

Mbsm.pro, Compressor, kulthorn, AE9437y-sr, 1/2 hp++, (big), HMBP, Tecumseh, presentoir pepsi, 1200 L, 4 A, r134a, 475 G

written by Lilianne | 12 March 2022

Private Picture Copyright: WWW.MBSM.PRO

Private Picture Copyright: WWW, MBSM, PRO

Private Picture Copyright: WWW.MBSM.PRO

Private Picture Copyright: WWW.MBSM.PRO

Private Picture Copyright: WWW.MBSM.PRO

Mbsm\_dot\_pro\_private\_PDF\_AE9437y-srTélécharger