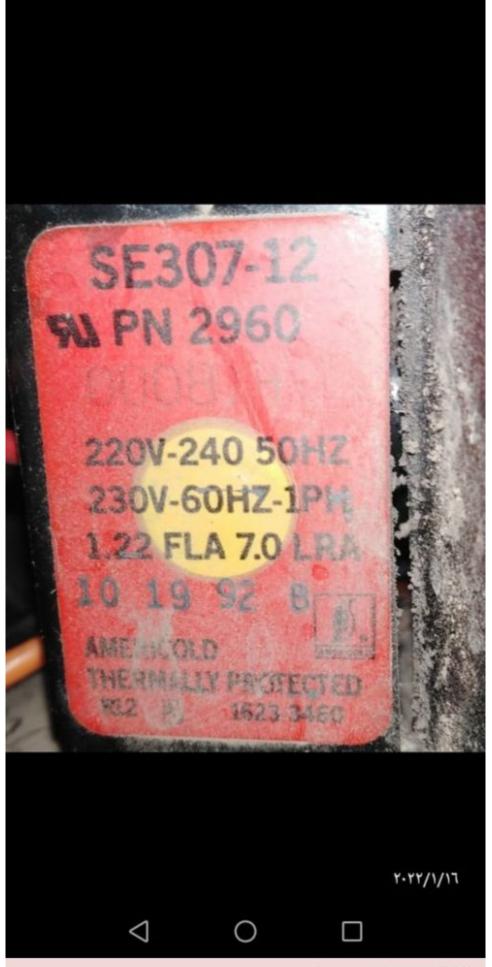

## Mbsm.pro, compressor, Tecumseh, SE307-12, 220V, Fla 1.22 A, Lra 7.0 A, R12, 1/5 hp, 687 btu

written by Lilianne | 23 January 2022

| LILIUU   |        |              | J UI LUIAL | 111/0      |
|----------|--------|--------------|------------|------------|
| L209     | LT-R12 | 208-230/60/1 | 1121       | N/A        |
| L25      | LT-R12 | 115/60/1     | 1250       | AEA1413AXA |
| L33      | LT-R12 | 115/60/1     | 1570       | AEA2415AAB |
| ML064    | LT-R12 | 115/60/1     | 640        | AEA1360AXA |
| ML080    | LT-R12 | 115/60/1     | 800        | AEA1380AXA |
| ML090    | LT-R12 | 115/60/1     | 900        | AEA1410AYA |
| ML38     | LT-R12 | 115/60/1     | 380        | AEA1336AXA |
| ML52     | LT-R12 | 115/60/1     | 520        | AEA1360AXA |
| SE305-1  | LT-R12 | 115/60/1     | 592        | AEA1360AXA |
| SE306-1  | LT-R12 | 115/60/1     | 656        | AEA1360AXA |
| SE306-12 | LT-R12 | 208-230/60/1 | 638        | N/A        |
| SE307-1  | LT-R12 | 115/60/1     | 790        | AEA1380AXA |
| SE307-12 | LT-R12 | 208-230/60/1 | 687        | N/A        |
| SE308-1  | LT-R12 | 115/60/1     | 899        | AEA1410AXA |
| SE309-1  | LT-R12 | 115/60/1     | 950        | AEA1410AXA |
| SE312-1  | LT-R12 | 115/60/1     | 1210       | AEA2413AXA |
| SE407-1  | LT-R12 | 115/60/1     | 790        | AEA1380AXA |
| SE407-12 | LT-R12 | 208-230/60/1 | 687        | N/A        |
| SE408-1  | LT-R12 | 115/60/1     | 899        | AEA1410AXA |
| SE409-1  | LT-R12 | 115/60/1     | 950        | AEA1410AXA |
| SE409-12 | LT-R12 | 208-230/60/1 | 896        | N/A        |

Private Picture Copyright: WWW.MBSM.PRO