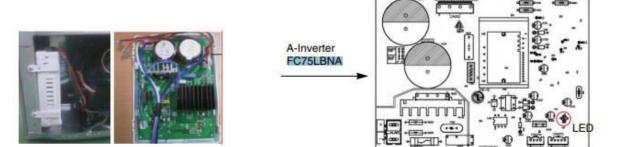

## 9-1 Check A

- There is PC Board located in the PCB case.
  The control driver is PC board for the compressor.
- This step shows the source voltage of the driver PC board.

 There is a PCB located in the PCB case next to the compressor. That is the driver PCB. the linear compressor.