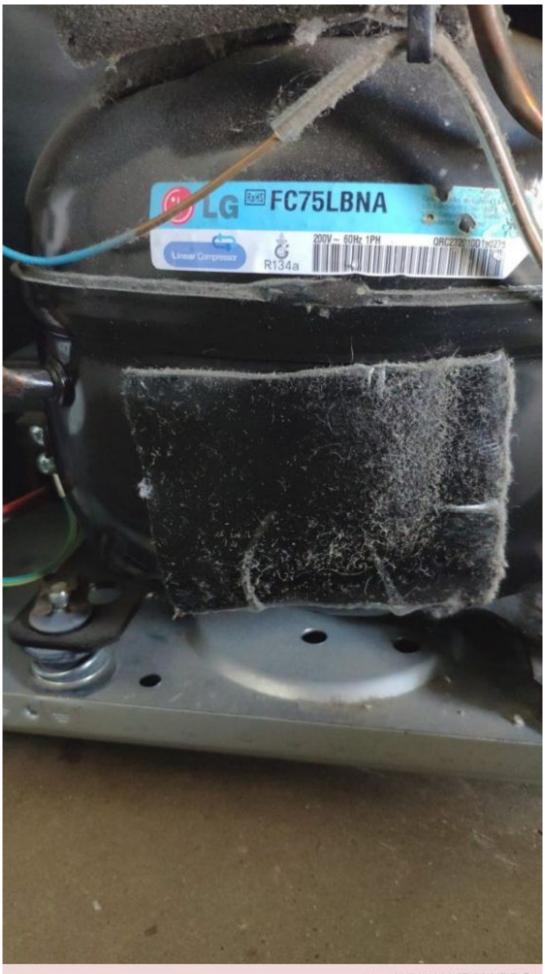

LG, Refrigerator, Compressor, FC75LBNA, TCA35271202, Inverter, AR125VC, R134A, 1/3hp, 0-220V 53HZ

written by Lilianne | 22 April 2021

Private Picture Copyright: WWW.MBSM.PRO

Private Picture Copyright: WWW.MBSM.PRO

## 9-1 Check A

- There is PC Board located in the PCB case.
  The control driver is PC board for the compressor.
- This step shows the source voltage of the driver PC board.

 There is a PCB located in the PCB case next to the compressor. That is the driver PCB. the linear compressor.