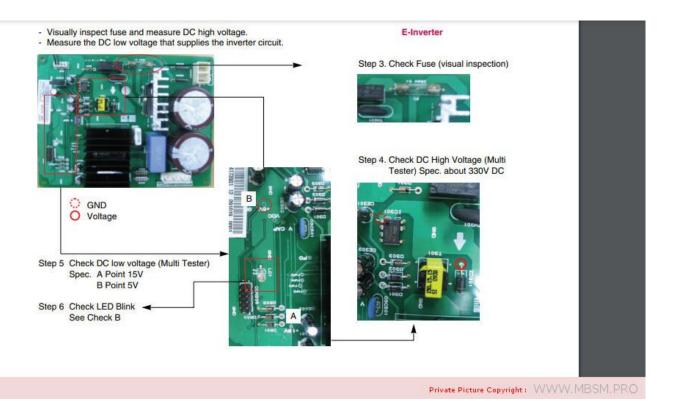

## 9-1 Check A

- There is PC Board located in the PCB case.
  The control driver is PC board for the compressor.
- This step shows the source voltage of the driver PC board.

 There is a PCB located in the PCB case next to the compressor. That is the driver PCB. the linear compressor.