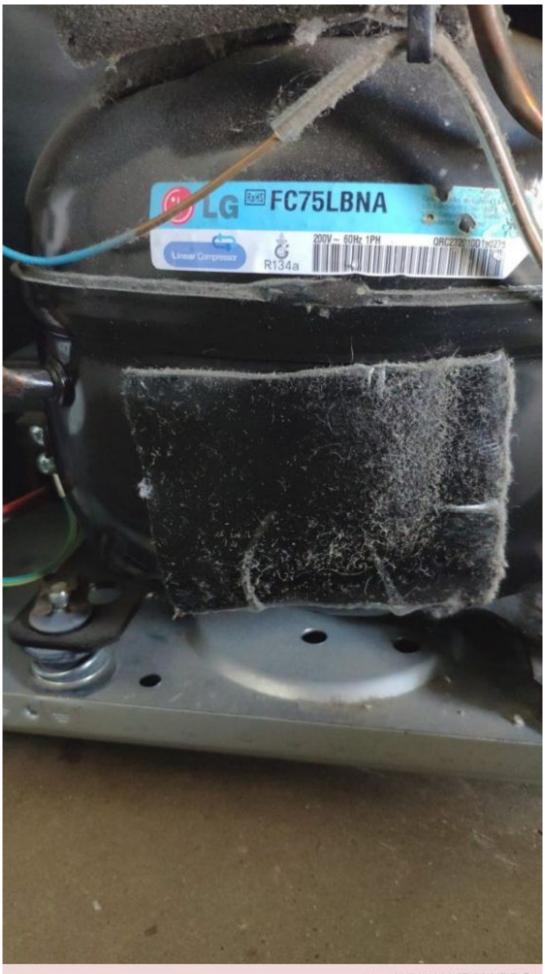

Private Picture Copyright: WWW, MBSM, PRO

LG, Refrigerator, Compressor, FC75LBNA, TCA35271202, Inverter, AR125VC, R134A, 1/3hp, 0-220V 53HZ

PCB Malfunction Check