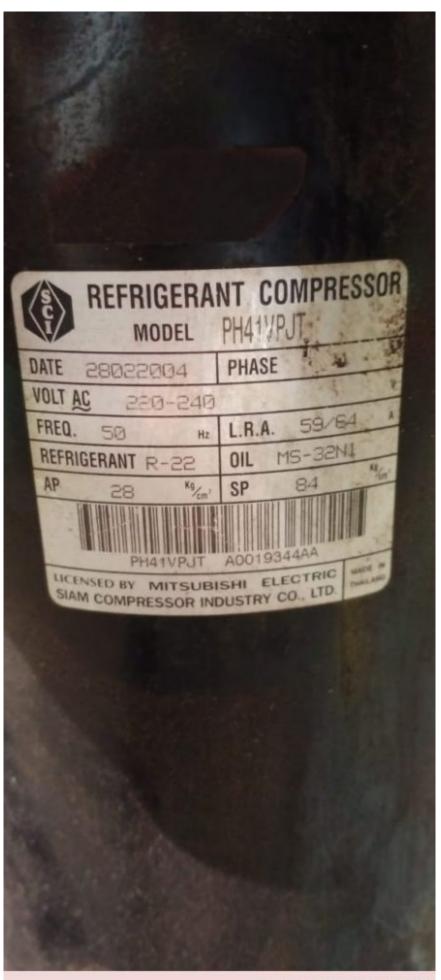

## Specification for r-22 Compressor, Ph Rotary Models Specification, PH41VPJT, 2 Ton, Mitsubishi Rotary Compressor, 24000BTu

written by Lilianne | 8 April 2021

## **Product Specification**

|                                            | 1                 |
|--------------------------------------------|-------------------|
| Horse Power                                | 2 Ton             |
| Brand                                      | Mitsubishi        |
| Compressor Technology                      | Rotary Compressor |
| Rental Available                           | No                |
| Spares Available                           | No                |
| Is It Portable                             | Yes               |
| Installation/After Sales Service Available | No                |
| Cylinder                                   | 1                 |
| Warranty                                   | 1 Year            |
| Phase                                      | Single            |
| Weight                                     | 28 Kg             |
| No. Of Cylinder                            | 1                 |
| Cylinder Type                              | Round             |
| Voltage                                    | 220 V             |
| Material                                   | Copper            |
| Accessories                                | No                |
| Application                                | AC                |
| Color                                      | Black             |
|                                            |                   |