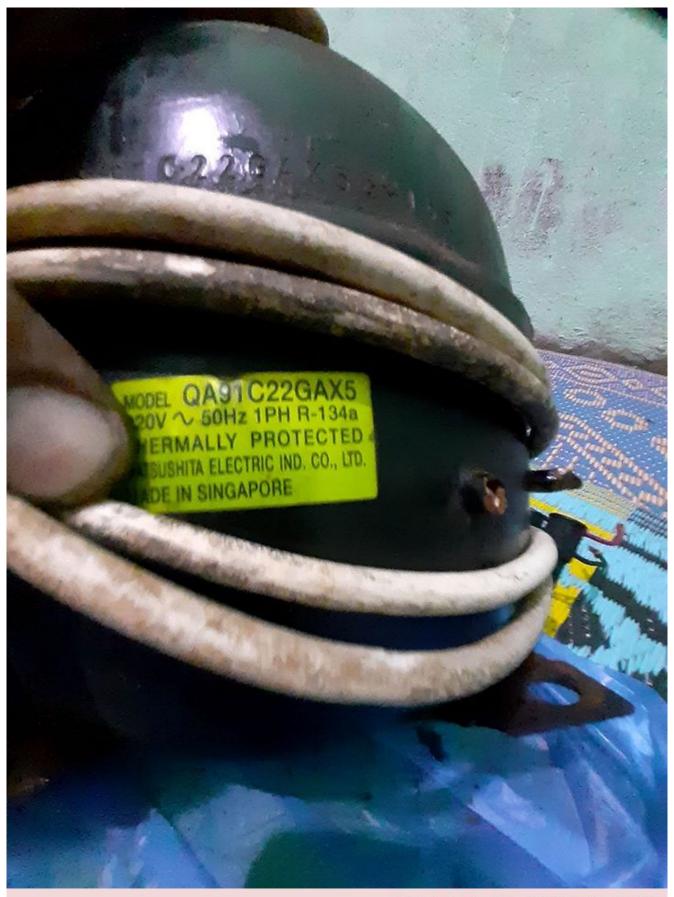

## Panasonic,Compressors (Fixed Speed), Q Series, R134a, LBP,QA91C22GAX5, RSIR , 207W ,1/4HP

written by Lilianne | 13 June 2020
Mbsm\_dot\_pro\_private\_PDF\_QA91C22GAX5Télécharger

Private Picture Copyright : WWW.MBSM.PRO

## Product Specification Kompresor AC Panasonic QA91C22GAX5 Performance characteristics Item Refrigerant R134a Displacement (cm<sup>3</sup>)9.1 Voltage (V) 220 Frequency (Hz) 50 Motor Type RSIR Capacity@ASHRAE 207 COP@ASHRAE 1.13 Private Picture Copyright : WWW.MBSM.PRO