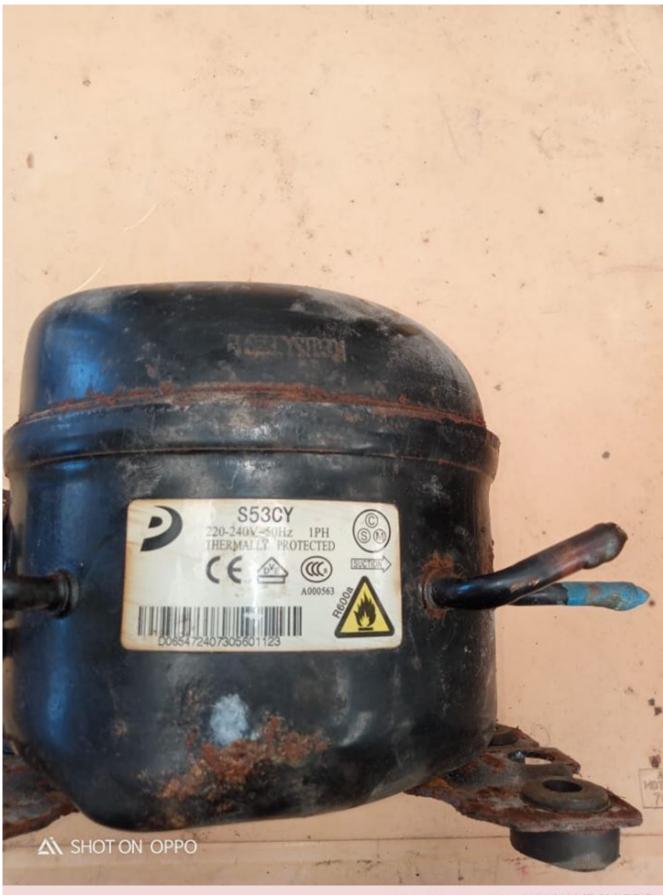

Electrolux, Group, Compressor, Fridge-Freezer, R600a, 1/10HP, S53CY, 1PH220V50HZ, LBP, Industrial, Refrigeration

written by Lilianne | 27 May 2020 Electrolux, Group, Compressor, Fridge-Freezer, R600a, 1/10HP, S53CY 1PH220V50HZ, LBP, Industrial, Refrigeration

## Quick Details

Type: Compressor
Brand Name: COOLTECH
Certification: CE
Refrigerant: R600a
Model: S53CY

Motor type: RSIR , RSCR, ESCR, BLDC

After-sales Servic... No overseas service provided

Place of Origin: Jiangsu, China
Model Number: S53CY
colour: black
Application Type: LBP
Cooling: S
Power supply: 220V/50HZ