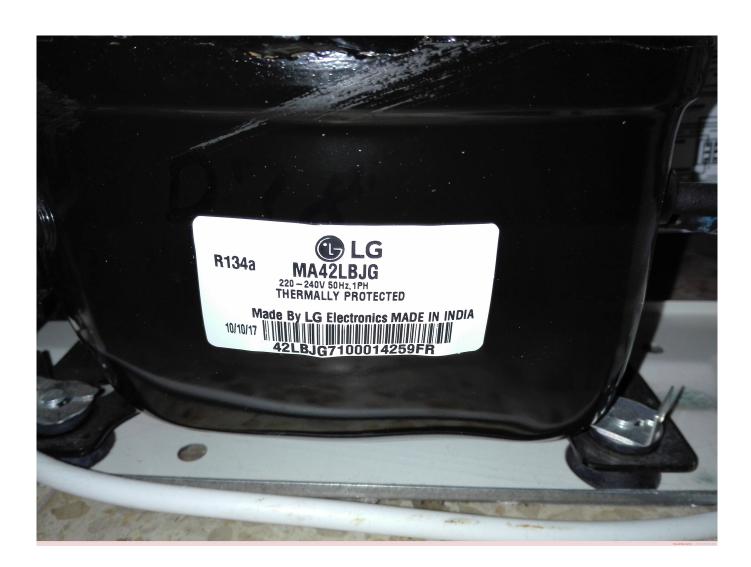

## www.mbsm.pro , LG MA42LBJG Refrigerator Compressor 1/6 Hp , Cooling solution for Refrigerators

written by Jamila | 4 September 2018

www.mbsm.pro , LG MA42LBJG Refrigerator Compressor  $1/6~{\rm Hp}$  , Cooling solution for Refrigerators

| Highlights |          | Cooling Capacity |     | General Specification |     |
|------------|----------|------------------|-----|-----------------------|-----|
| Туре       | LBP Type |                  | 96  | Displacemen t(CC)     | 4.2 |
| Voltage(V) | 220      | W                | 111 | EER Btu/Wh            | 4.0 |

| Frequency(<br>Hz) | 50 | Btu/h                       | 381   | Performance<br>(As per<br>ASHRAE) | ASHRAE<br>-23.3°C/<br>54.4°C @ 50<br>Hz |
|-------------------|----|-----------------------------|-------|-----------------------------------|-----------------------------------------|
|                   |    | Power<br>Consumption<br>(W) | 96    |                                   |                                         |
|                   |    | Refrigerant                 | R134a |                                   |                                         |