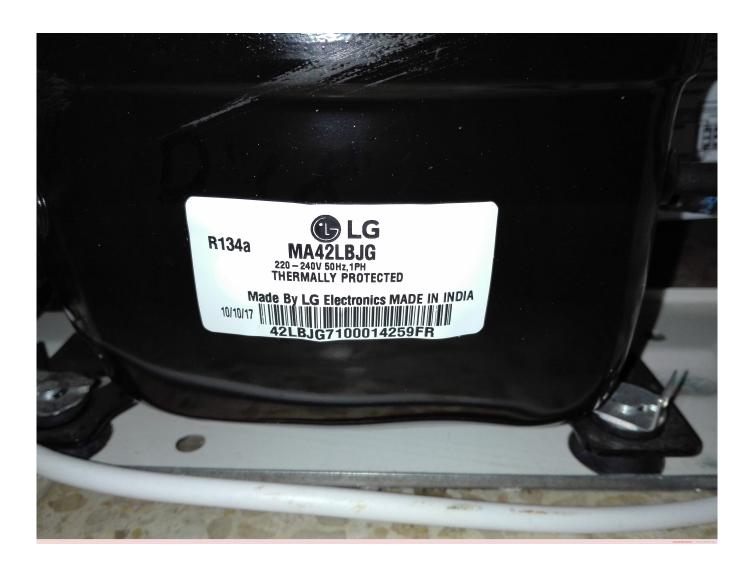

## www.mbsm.pro , LG MA42LBJG Refrigerator Compressor 1/6 Hp , Cooling solution for Refrigerators

written by Jamila | 4 September 2018

www.mbsm.pro , LG MA42LBJG Refrigerator Compressor  $1/6~{\rm Hp}$  , Cooling solution for Refrigerators

| Highlights |          | Cooling Capacity |     | General Specification |     |
|------------|----------|------------------|-----|-----------------------|-----|
| Туре       | LBP Type |                  | 96  | Displacemen t(CC)     | 4.2 |
| Voltage(V) | 220      | W                | 111 | EER Btu/Wh            | 4.0 |

| Frequency(<br>Hz) | 50 | Btu/h                       | 381   | Performance<br>(As per<br>ASHRAE) | ASHRAE<br>-23.3°C/<br>54.4°C @ 50<br>Hz |
|-------------------|----|-----------------------------|-------|-----------------------------------|-----------------------------------------|
|                   |    | Power<br>Consumption<br>(W) | 96    |                                   |                                         |
|                   |    | Refrigerant                 | R134a |                                   |                                         |