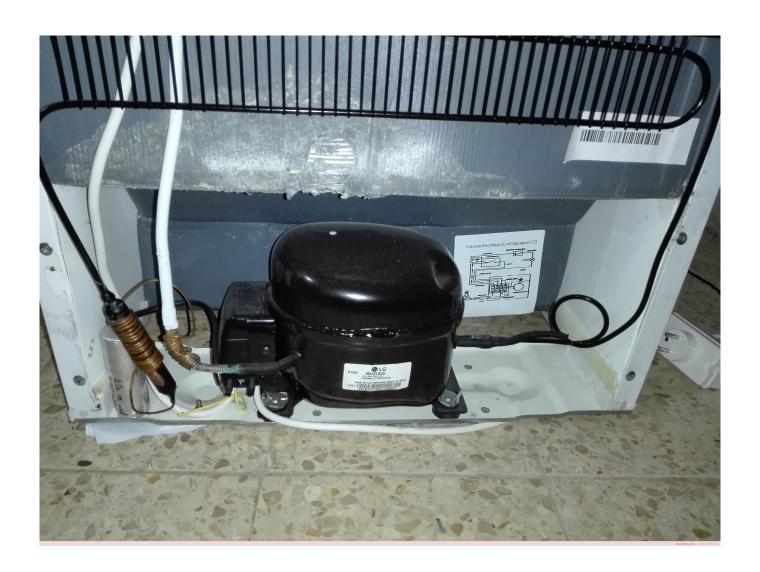

## www.mbsm.pro , LG MA42LBJG Refrigerator Compressor 1/6 Hp , Cooling solution for Refrigerators

written by Jamila | 4 September 2018

www.mbsm.pro , LG MA42LBJG Refrigerator Compressor  $1/6~{\rm Hp}$  , Cooling solution for Refrigerators

Cooling solution for Refrigerators & Commercial Appliances
This M-series reciprocating LBP compressor provides complete
cooling solution for Domestic & Commercial refrigeration
appliances. Compact Size, Silent operation, Low Voltage start
ability (LVS) are its prominent features. M-Series compressor
caters to 6s quality assurance and has globally proven
reliability.