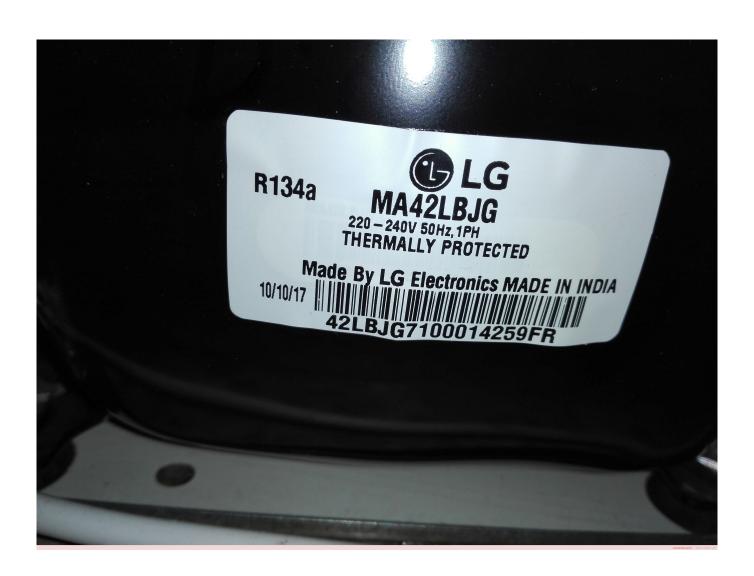

## www.mbsm.pro , LG MA42LBJG Refrigerator Compressor 1/6 Hp , Cooling solution for Refrigerators

written by Jamila | 4 September 2018

www.mbsm.pro , LG MA42LBJG Refrigerator Compressor  $1/6~{\rm Hp}$  , Cooling solution for Refrigerators

| Highlights |          | Cooling Capacity |     | General Specification |     |
|------------|----------|------------------|-----|-----------------------|-----|
| Туре       | LBP Type |                  | 96  | Displacemen t(CC)     | 4.2 |
| Voltage(V) | 220      | W                | 111 | EER Btu/Wh            | 4.0 |

| Frequency(<br>Hz) | 50 | Btu/h                       | 381   | Performance<br>(As per<br>ASHRAE) | ASHRAE<br>-23.3°C/<br>54.4°C @ 50<br>Hz |
|-------------------|----|-----------------------------|-------|-----------------------------------|-----------------------------------------|
|                   |    | Power<br>Consumption<br>(W) | 96    |                                   |                                         |
|                   |    | Refrigerant                 | R134a |                                   |                                         |