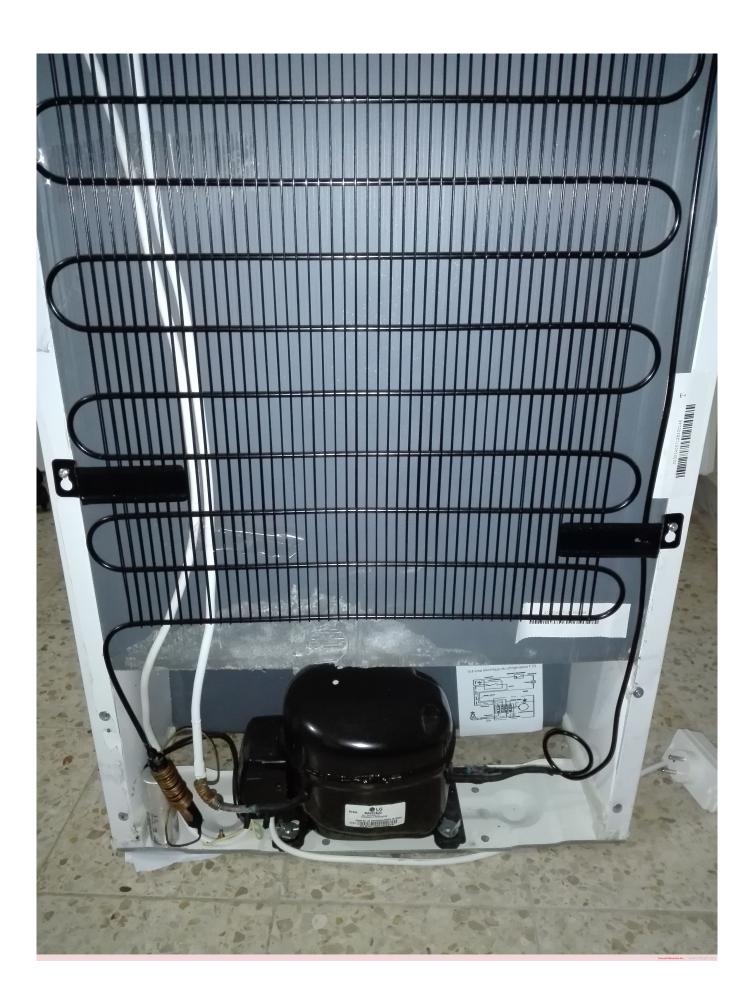

## www.mbsm.pro , LG MA42LBJG Refrigerator Compressor 1/6 Hp , Cooling solution for Refrigerators

written by Jamila | 4 September 2018

www.mbsm.pro , LG MA42LBJG Refrigerator Compressor  $1/6~{\rm Hp}$  , Cooling solution for Refrigerators

Cooling solution for Refrigerators & Commercial Appliances
This M-series reciprocating LBP compressor provides complete
cooling solution for Domestic & Commercial refrigeration
appliances. Compact Size, Silent operation, Low Voltage start
ability (LVS) are its prominent features. M-Series compressor
caters to 6s quality assurance and has globally proven
reliability.